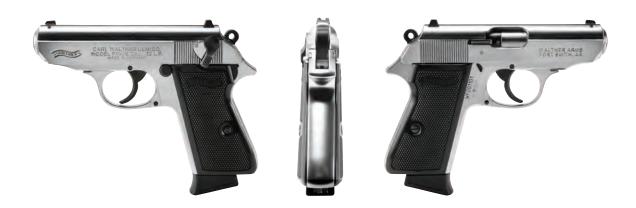

#### PPK/S

An evolution of the classic PPK, the PPK/s maintains the timeless features, essence and the elegance of the original with an additional extended grip allowing for added capacity and improved ergonomics. To execute this revolutionary concept, the Police Pistol Kriminal took all the modern advancements available at the time and combined them into one performance leading pistol. It features a double-action/single-action trigger that decocks when rotating the safety down into the safe position, first introduced by Walther. Few guns have withstood the test of time like the brilliantly designed PPK. To this day, the PPK is still one of the most sought after concealed carry pistols on the market. This demand serves as a testament to Walther's long-enduring legacy of excellence and unparalleled performance. The timeless design and superior engineering make the PPK a true legend amongst firearms.