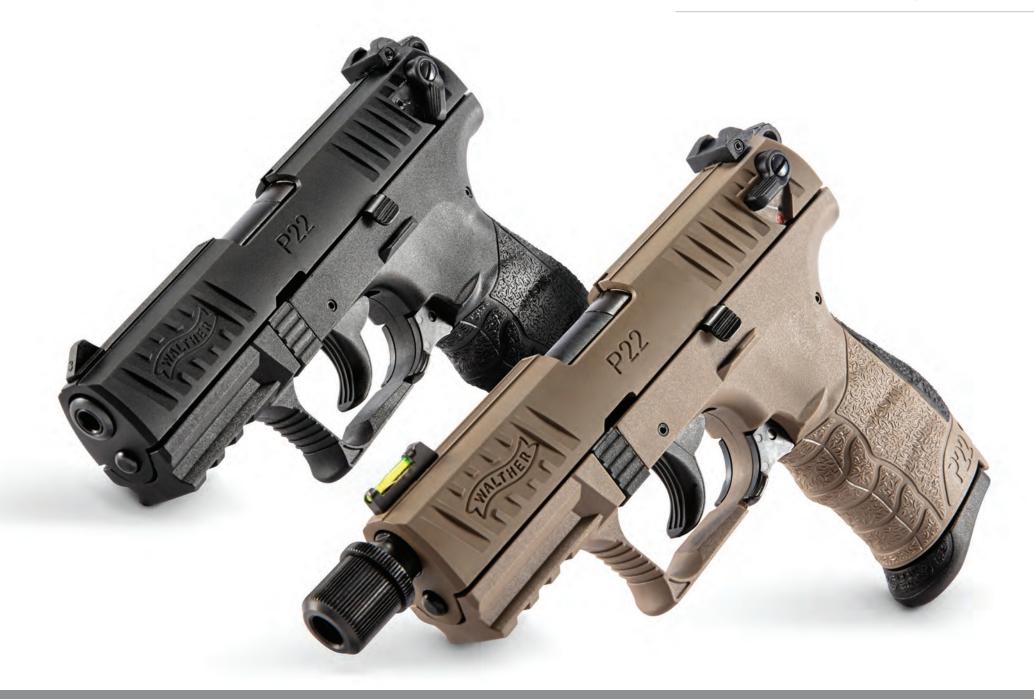

#### THE ORIGINAL TACTICAL RIMFIRE.

Walther once again took the industry by storm with the introduction of the first polymer frame semi-auto rimfire pistol, the P22. The consistent reliability, timeless style, features, and outright affordability pushed this series to become the absolute standard. Best-in-class ergonomics, supported by interchangeable backstraps, establishes the P22 as one of the most comfortable handguns available today. Plus, an ambidextrous magazine release and slide safety make this pistol perfect for both right and left-handed shooters.

#### P 2 2 Q

Originality at its finest. This firearm is a testament to a history of unprecedented achievement in both ingenuity and effectiveness. Able to surpass the expectations of modern shooters and define the competitive advantage only Walther can provide. The Walther P22 was the first polymer-framed, semi-auto tactical rimfire handgun ever made. Premium features such as windage adjustable rear sight, captured recoil spring, double-action/single-action trigger, and threaded barrel help to solidify this pistol as a leader in its class. The extremely reliable P22 is ready for anything from varmint control to recreational shooting. A rare feature for a rimfire, the P22 is covered by the Walther Legendary Lifetime Limited Warranty. This pistol is the premiere handgun for those seeking superior quality and performance from a tactical rimfire.