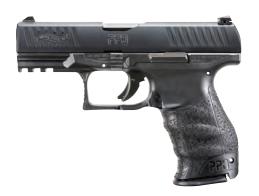

### A TRIGGER SECOND TO NONE.

Extraordinarily comfortable and genuinely elegant, advancing both efficiency and ergonomics for self-defense handguns in ways never thought possible before. The PPQ is the ultimate definition of effectiveness. The PPQ is the handgun that has the entire industry talking. The quick-defense trigger is known as the best striker-fired trigger by nearly every critic. The ergonomically designed grips fit the hand like a familiar pair of gloves, providing a uniquely accurate natural point of aim. You'll have to feel it for yourself to believe it.

### PPQ M2

Out of the box, the PPQ is one of the most versatile pistols on the market! The size and capacity make it an excellent option for concealed carry, home defense, duty use, recreational, or competition shooting. Feel the excellence of Walther suited to your needs with the PPQ, a handgun that defines both efficiency and performance. The interchangeable backstraps allow you to tune your grip, giving you a perfect, straight-back trigger pull. This adjustability also provides access to the magazine and slide releases without shifting your hand. Designed for right and left-handed shooters, the PPQ M2 features an ambidextrous slide stop and reversible button-style magazine release.