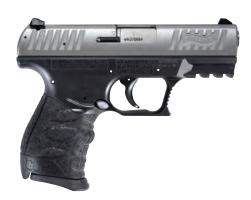

#### CCP M2 - 9 MM

Once again pushing beyond the boundaries of expectations, Walther released the extraordinary CCP M2 9mm pistol. One of the most comfortable and accessible firearms on the market today. The CCP is also the most ergonomic and comfortable handgun in Walther's dynamic concealed carry lineup. Tool-less takedown and a fixed barrel allow for easy cleaning and maintenance, making this one of the most innovative pistols available. With additional popular features such as an external safety, front, and rear slide serrations and a reversible magazine release, the CCP M2 handgun is sure to become a valuable addition to your everyday carry.

#### **INEW** CCP M2 - .380 ACP

The CCP M2 handgun series represents the next step in the pursuit of perfection at Walther and is now available in .380 ACP. Providing one of the easiest shooting experiences with its next-to-nothing recoil. Tool-less takedown and a fixed barrel allow for easy cleaning and maintenance, making this one of the most accessible pistols available today. With additional popular features such as an external safety, front, and rear slide serrations and a reversible magazine release, the CCP M2 handgun is sure to become a valuable addition to your everyday carry.