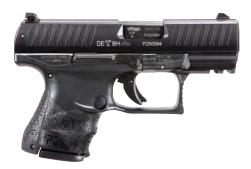

#### THE SINGLE-STACK THAT STARTED IT ALL.

The PPS M2 Series is a revolutionary yet practical concept. Delivering the premier concealed carry option with unprecedented accuracy and comfortability, capable of withstanding anything thrown in its way. Upon its release, the PPS series transformed the industry by introducing a polymer single-stack concealed carry pistol, effectively establishing a trend that remains popular still today. The PPS M2 is a more refined version of that original design, now measuring only 1" thick! It is the ultimate representation of Walther's world-renowned performance catered to the expectations of the modern shooter.

#### PPS M2

The thin, yet comfortable full frame provides the most grip surface in its class, allowing ample room for off-hand support. More grip surface provides significantly improved recoil management when combined with the higher grip supplied by the undercut trigger guard. The secret to the accuracy of the PPS M2 results from the legendary Walther barrel and an internal steel chassis that provides superior slide-to-frame fit. These features make the PPS M2 the most accurate, controllable, and concealable handgun available on the market. Often imitated, but never duplicated, the PPS series is designed to exceed every expectation and deliver the absolute best shooting experience possible.

#### PPS M2 - RMSc

In a defensive pistol, putting rounds on target rapidly and accurately defines success. The PPS M2 with Shield RMSc micro red dot sight is an extremely thin concealed carry package that enhances target acquisition while maintaining co-witnessed iron sights. Combining the best single stack pistol available with the RMSc red-dot sight creates an unfair advantage in any self-defense encounter.