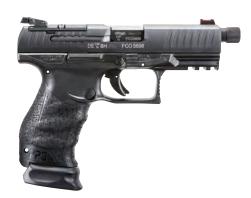

### A TRIGGER SECOND TO NONE.

Extraordinarily comfortable and genuinely elegant, advancing both efficiency and ergonomics for self-defense handguns in ways never thought possible before. The PPQ is the ultimate definition of effectiveness. The PPQ is the handgun that has the entire industry talking. The quick-defense trigger is known as the best striker-fired trigger by nearly every critic. The ergonomically designed grips fit the hand like a familiar pair of gloves, providing a uniquely accurate natural point of aim. You'll have to feel it for yourself to believe it.

### PPQ M2

Out of the box, the PPQ is one of the most versatile pistols on the market! The size and capacity make it an excellent option for concealed carry, home defense, duty use, recreational, or competition shooting. Feel the excellence of Walther suited to your needs with the PPQ, a handgun that defines both efficiency and performance. The interchangeable backstraps allow you to tune your grip, giving you a perfect, straight-back trigger pull. This adjustability also provides access to the magazine and slide releases without shifting your hand. Designed for right and left-handed shooters, the PPQ M2 features an ambidextrous slide stop and reversible button-style magazine release.

#### PPQ M1

Out of the box, the PPQ is one of the most versatile pistols on the market! The size and capacity make it an excellent option for concealed carry, home defense, duty use, recreational, or competition shooting. Feel the excellence of Walther suited to your needs with the PPQ, a handgun that defines both efficiency and performance. The interchangeable backstraps allow you to tune your grip, giving you a perfect, straight-back trigger pull. This adjustability also provides access to the magazine and slide releases without shifting your hand. Designed for right and left-handed shooters, the PPQ M1 features both an ambidextrous slide stop and **Paddle-Style Magazine Release**.