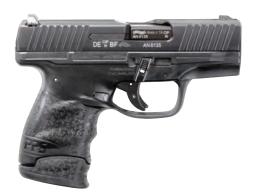

#### PPS M2 - RMSc

In a defensive pistol, putting rounds on target rapidly and accurately defines success. The PPS M2 with Shield RMSc micro red dot sight is an extremely thin concealed carry package that enhances target acquisition while maintaining co-witnessed iron sights. Combining the best single stack pistol available with the RMSc red-dot sight creates an unfair advantage in any self-defense encounter.