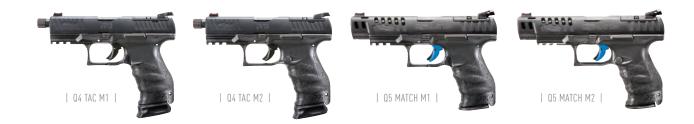

### Q4 TAC M2

The Q4 Tac provides unmatched compatibility with the most efficient defense tools available today, allowing for the latest advances in both suppressors and slide-mounted red dots. Pairing these features with unparalleled ergonomics, superb quick-defense trigger, and lifetime warranty make the Q4 Tac one of the most versatile pistols on the market. The Q4 Tac is uniquely designed to give you the flexibility you need to swap from iron sights to optics easily. Built for right and left-handed shooters, the Q4 Tac M2 features an ambidextrous slide stop and reversible button-style magazine release. Experience for yourself why the Q4 Tac is the ultimate handgun for shooters who seek nothing less than the best. Adaptable. Efficient. The perfect integration of both professional and tactical dynamics. The Q4 Tac is unparalleled proficiency in a platform designed to meet your individual needs.

### Q5 MATCH M2

The Q5 Match is a remarkable triumph made possible only by Walther's superior standards. A modern work of art in its own right, the slide is outfitted with features previously found only on custom handguns. It is ported and optic ready, with LPA sights as well as front and rear serrations. Walther's superior accuracy is quickly realized when shooting thanks to the 5" barrel with polygonal rifling and stepped chamber. The interchangeable backstraps allow you to tune your grip, giving you a perfect, straight-back trigger pull. This adjustability also provides access to the magazine and slide releases without shifting your hand. Designed for right and left-handed shooters, the Q5 Match features an ambidextrous slide stop and reversible button-style magazine release. This platform allows you to maximize the accuracy, power, and speed necessary to dominate the competition completely.

### Q4 TAC M1

The Q4 Tac provides unmatched compatibility with the most efficient defense tools available today, allowing for the latest advances in both suppressors and slide-mounted red dots. Pairing these features with unparalleled ergonomics, superb quick-defense trigger, and lifetime Warranty make the Q4 Tac one of the most versatile pistols on the market. Built for right and left-handed shooters, the Q4 Tac M1 features both an ambidextrous slide stop, and **Paddle-Style Magazine Release**. Experience for yourself why the Q4 Tac is the ultimate handgun for shooters who seek nothing less than the best. Adaptable. Efficient. The perfect integration of both professional and tactical dynamics. The Q4 Tac is unparalleled proficiency in a platform designed to meet your individual needs.

# Q5 MATCH M1

The Q5 Match is a remarkable triumph made possible only by Walther's superior standards. A modern work of art in its own right, the slide is outfitted with features previously found only on custom handguns. It is ported and optic ready, with LPA sights as well as front and rear serrations. Walther's superior accuracy is quickly realized when shooting thanks to the 5" barrel with polygonal rifling and stepped chamber. The interchangeable backstraps allow you to tune your grip, giving you a perfect, straight-back trigger pull. This adjustability also provides access to the magazine and slide releases without shifting your hand. Designed for right and left-handed shooters, the Q5 Match M1 features an ambidextrous slide stop and an ambidextrous **Paddle-Style Magazine Release**. This platform allows you to maximize the accuracy, power, and speed necessary to dominate the competition completely.