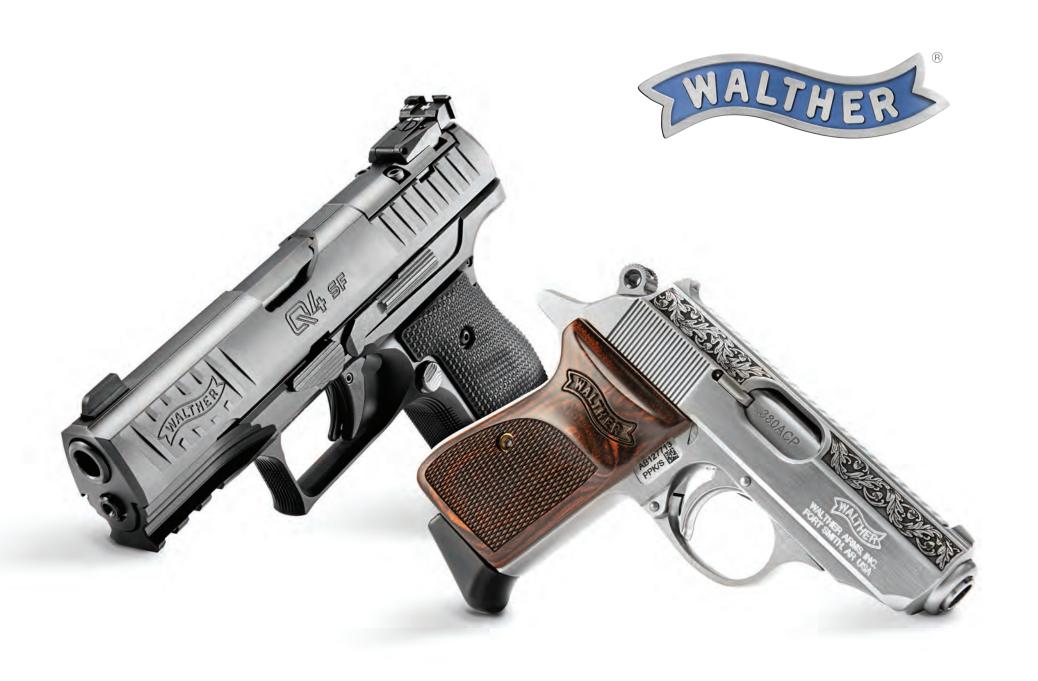

### POWER. FORGED IN STEEL.

Breaking boundaries and shattering expectations. The Q Series Steel Frame is superior performance taken to the next level through heightened functionality and a relentless determination to deliver precisely what the experienced shooter demands. The real competitive edge begins here.

The Q Series Steel Frame is a remarkable triumph made possible only by Walther's superior standards. Despite common misconceptions, you can buy performance.

### **INEW** Q4 STEEL FRAME

Outmatched by no one. Walther continues their tradition of superiority with a handgun designed specifically for those who only buy the best and nothing less. This is the ultimate representation of high-class performance in a concealed carry package that just can't be found anywhere else. A testament to Walther's enduring legacy of excellence, the Q4 Steel Frame delivers peak performance when you need it most. Featuring Walther's legendary barrel, phosphoric sights as well as front and rear serrations, the advantages this handgun delivers are undeniable.

#### WE INVENTED CONCEALED CARRY.

Timelessness inspires true greatness. A groundbreaking idea now gives rise to the next level of achievement in unrivaled performance, delivering tried-and-true results when you need them most. Walther's industry-leading innovation takes the spotlight with their PPK model handguns. At the time of its invention over 80 years ago, the PPK inspired an entirely new category in the firearm industry, now widely known as the concealed carry pistol. To fill the need for performance in a concealable package, Walther broke the mold of pocket pistols and full-size military pistols to bring undercover officers a more practical option, the PPK. Chambered in 380 ACP, the PPK provides all the power needed in a self-defense pistol without sacrificing on critical functionalities.

#### PPK

Walther's industry-leading innovation takes the spotlight with their PPK model handguns. At the time of its invention over 80 years ago, the PPK inspired an entirely new category in the firearm industry, now widely known as the concealed carry pistol. To fill the need for performance in a concealable package, Walther broke the mold of pocket pistols and full-size military pistols to bring undercover officers a more practical option, the PPK. It is chambered in 380 ACP, the PPK provides all the power needed in a self-defense pistol without sacrificing on critical functionalities. To execute this revolutionary concept, the Police Pistol Kriminal took all the modern advancements available at the time and combined them into one performance leading pistol. It features a double-action/single-action trigger that decocks when rotating the safety down into the safe position, first introduced by Walther.

#### PPK/S

An evolution of the classic PPK, the PPK/s maintains the timeless features, essence and the elegance of the original with an additional extended grip allowing for added capacity and improved ergonomics. To execute this revolutionary concept, the Police Pistol Kriminal took all the modern advancements available at the time and combined them into one performance leading pistol. It features a double-action/single-action trigger that decocks when rotating the safety down into the safe position, first introduced by Walther. Few guns have withstood the test of time like the brilliantly designed PPK. To this day, the PPK is still one of the most sought after concealed carry pistols on the market. This demand serves as a testament to Walther's long-enduring legacy of excellence and unparalleled performance. The timeless design and superior engineering make the PPK a true legend amongst firearms.