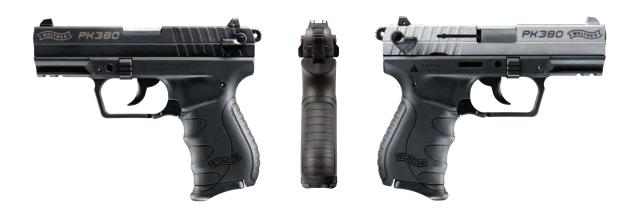

#### A MODERN TAKE ON CLASSIC STYLE.

Impressive is an understatement. Unbelievably capable in any situation, this modern fusion of practicality, power, and function is sure to deliver outstanding results with every shot. The PK380 was the first semi-automatic polymer pistol developed with an easy to rack slide. Its single-action/double-action trigger and internal slide stop are inspired by the legendary PPK, making the PK380 a real force to be reckoned with. Chambered in .380 ACP, it provides noticeably soft and manageable recoil, allowing for the best shooting experience possible.

#### PK380

The PK380 is small, light, and stylish. The easy to handle size and overall dimensions of this pistol make it an ideal option for concealed carry. The .380 caliber is powerful enough for any circumstance. The easy-to-operate slide, slight recoil, and ergonomic grip make this handgun a great choice for any shooter. The PK380 is fully ambidextrous with both a paddle-style magazine release and slide safety. As with all of Walther's high-quality handguns, it comes with a lifetime warranty for your peace of mind. The PK380 is sure to impress, no matter the situation.