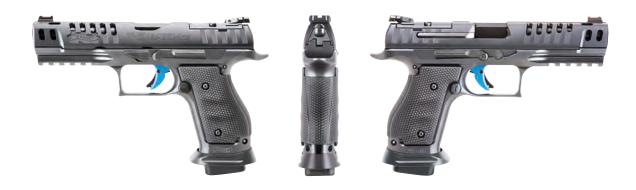

### Q4 TAC M2

The Q4 Tac provides unmatched compatibility with the most efficient defense tools available today, allowing for the latest advances in both suppressors and slide-mounted red dots. Pairing these features with unparalleled ergonomics, superb quick-defense trigger, and lifetime warranty make the Q4 Tac one of the most versatile pistols on the market. The Q4 Tac is uniquely designed to give you the flexibility you need to swap from iron sights to optics easily. Built for right and left-handed shooters, the Q4 Tac M2 features an ambidextrous slide stop and reversible button-style magazine release. Experience for yourself why the Q4 Tac is the ultimate handgun for shooters who seek nothing less than the best. Adaptable. Efficient. The perfect integration of both professional and tactical dynamics. The Q4 Tac is unparalleled proficiency in a platform designed to meet your individual needs.

### Q5 MATCH M2

The Q5 Match is a remarkable triumph made possible only by Walther's superior standards. A modern work of art in its own right, the slide is outfitted with features previously found only on custom handguns. It is ported and optic ready, with LPA sights as well as front and rear serrations. Walther's superior accuracy is quickly realized when shooting thanks to the 5" barrel with polygonal rifling and stepped chamber. The interchangeable backstraps allow you to tune your grip, giving you a perfect, straight-back trigger pull. This adjustability also provides access to the magazine and slide releases without shifting your hand. Designed for right and left-handed shooters, the Q5 Match features an ambidextrous slide stop and reversible button-style magazine release. This platform allows you to maximize the accuracy, power, and speed necessary to dominate the competition completely.

### Q4 TAC M1

The Q4 Tac provides unmatched compatibility with the most efficient defense tools available today, allowing for the latest advances in both suppressors and slide-mounted red dots. Pairing these features with unparalleled ergonomics, superb quick-defense trigger, and lifetime Warranty make the Q4 Tac one of the most versatile pistols on the market. Built for right and left-handed shooters, the Q4 Tac M1 features both an ambidextrous slide stop, and **Paddle-Style Magazine Release**. Experience for yourself why the Q4 Tac is the ultimate handgun for shooters who seek nothing less than the best. Adaptable. Efficient. The perfect integration of both professional and tactical dynamics. The Q4 Tac is unparalleled proficiency in a platform designed to meet your individual needs.

# Q5 MATCH M1

The Q5 Match is a remarkable triumph made possible only by Walther's superior standards. A modern work of art in its own right, the slide is outfitted with features previously found only on custom handguns. It is ported and optic ready, with LPA sights as well as front and rear serrations. Walther's superior accuracy is quickly realized when shooting thanks to the 5" barrel with polygonal rifling and stepped chamber. The interchangeable backstraps allow you to tune your grip, giving you a perfect, straight-back trigger pull. This adjustability also provides access to the magazine and slide releases without shifting your hand. Designed for right and left-handed shooters, the Q5 Match M1 features an ambidextrous slide stop and an ambidextrous **Paddle-Style Magazine Release**. This platform allows you to maximize the accuracy, power, and speed necessary to dominate the competition completely.