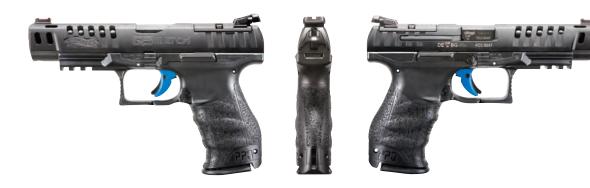

### Q5 MATCH M2

The Q5 Match is a remarkable triumph made possible only by Walther's superior standards. A modern work of art in its own right, the slide is outfitted with features previously found only on custom handguns. It is ported and optic ready, with LPA sights as well as front and rear serrations. Walther's superior accuracy is quickly realized when shooting thanks to the 5" barrel with polygonal rifling and stepped chamber. The interchangeable backstraps allow you to tune your grip, giving you a perfect, straight-back trigger pull. This adjustability also provides access to the magazine and slide releases without shifting your hand. Designed for right and left-handed shooters, the Q5 Match features an ambidextrous slide stop and reversible button-style magazine release. This platform allows you to maximize the accuracy, power, and speed necessary to dominate the competition completely.

# Q5 MATCH M1

The Q5 Match is a remarkable triumph made possible only by Walther's superior standards. A modern work of art in its own right, the slide is outfitted with features previously found only on custom handguns. It is ported and optic ready, with LPA sights as well as front and rear serrations. Walther's superior accuracy is quickly realized when shooting thanks to the 5" barrel with polygonal rifling and stepped chamber. The interchangeable backstraps allow you to tune your grip, giving you a perfect, straight-back trigger pull. This adjustability also provides access to the magazine and slide releases without shifting your hand. Designed for right and left-handed shooters, the Q5 Match M1 features an ambidextrous slide stop and an ambidextrous **Paddle-Style Magazine Release**. This platform allows you to maximize the accuracy, power, and speed necessary to dominate the competition completely.