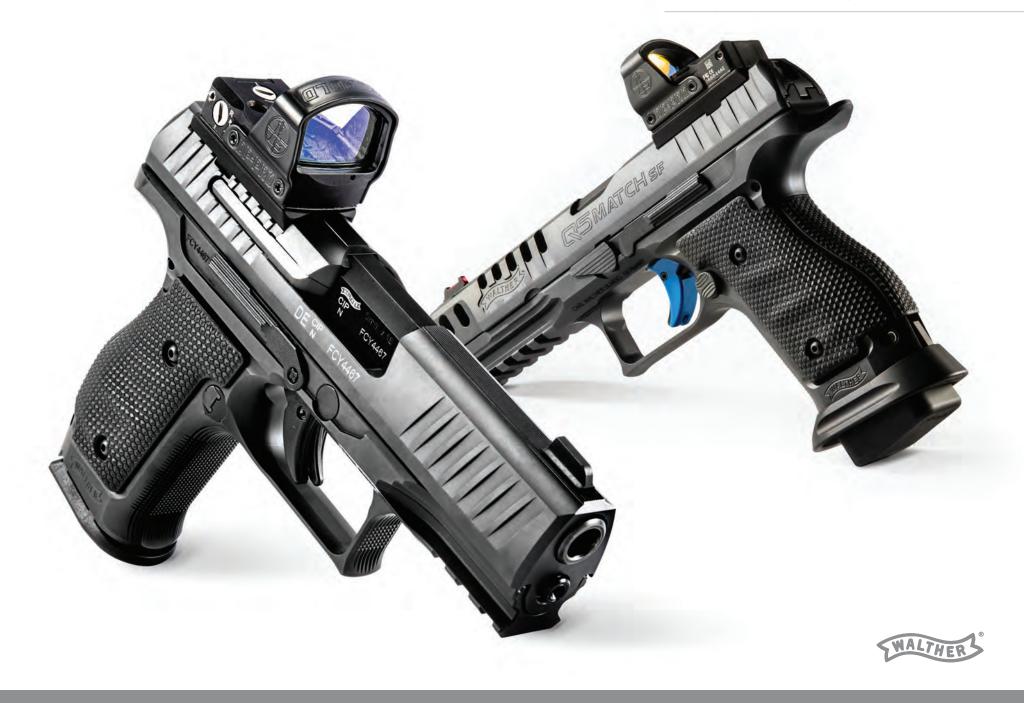

### Q5 MATCH STEEL FRAME

The Q5 Match Steel Frame is a testament to the level of excellence found solely at Walther. Its steel frame – precision machined from solid steel billet – improves ergonomics with a wrap-around grip panel, extended beavertail, full-length picatinny rail, and recessed slide release. The weight distribution of the steel frame drastically reduces recoil to improve shooter performance, ultimately contributing to overall efficiency. A modern work of art in its own right, the slide is outfitted with features previously found only on custom handguns. It is ported and optic ready, with LPA sights as well as front and rear serrations. Walther's superior accuracy is quickly realized when shooting thanks to the 5" barrel with polygonal rifling and stepped chamber.

### VICTORY OUT OF THE BOX.

Time-tested performance meets technological precision with the Q Series of handguns by Walther. Optic-equipped handguns have undoubtedly risen in popularity over the last few years. With practice, the right optic can help you become a faster and more efficient shooter. The Q Series of pistols are uniquely designed to give you the flexibility you need to swap from iron sights to optics easily. Built for right and left-handed shooters, the Q Series pistols feature an ambidextrous slide stop and reversible button-style magazine release.