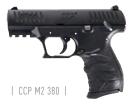

#### **INEW** CCP M2 - .380 ACP

The CCP M2 handgun series represents the next step in the pursuit of perfection at Walther and is now available in .380 ACP. Providing one of the easiest shooting experiences with its next-to-nothing recoil. Tool-less takedown and a fixed barrel allow for easy cleaning and maintenance, making this one of the most accessible pistols available today. With additional popular features such as an external safety, front, and rear slide serrations and a reversible magazine release, the CCP M2 handgun is sure to become a valuable addition to your everyday carry.