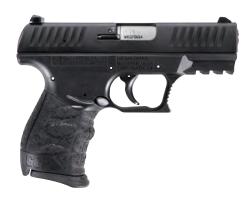

#### CCP M2 - 9 MM

Once again pushing beyond the boundaries of expectations, Walther released the extraordinary CCP M2 9mm pistol. One of the most comfortable and accessible firearms on the market today. The CCP is also the most ergonomic and comfortable handgun in Walther's dynamic concealed carry lineup. Tool-less takedown and a fixed barrel allow for easy cleaning and maintenance, making this one of the most innovative pistols available. With additional popular features such as an external safety, front, and rear slide serrations and a reversible magazine release, the CCP M2 handgun is sure to become a valuable addition to your everyday carry.

#### **INEW** CCP M2 - .380 ACP

The CCP M2 handgun series represents the next step in the pursuit of perfection at Walther and is now available in .380 ACP. Providing one of the easiest shooting experiences with its next-to-nothing recoil. Tool-less takedown and a fixed barrel allow for easy cleaning and maintenance, making this one of the most accessible pistols available today. With additional popular features such as an external safety, front, and rear slide serrations and a reversible magazine release, the CCP M2 handgun is sure to become a valuable addition to your everyday carry.