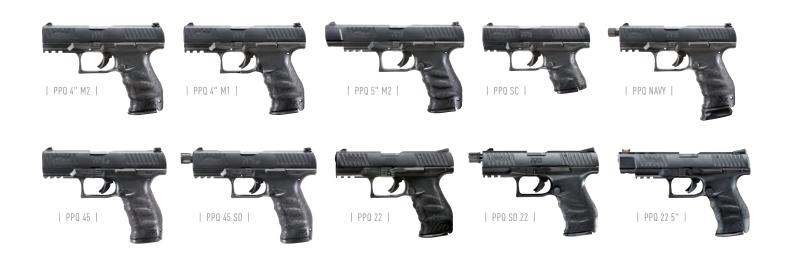

### PPQ M2

Out of the box, the PPQ is one of the most versatile pistols on the market! The size and capacity make it an excellent option for concealed carry, home defense, duty use, recreational, or competition shooting. Feel the excellence of Walther suited to your needs with the PPQ, a handgun that defines both efficiency and performance. The interchangeable backstraps allow you to tune your grip, giving you a perfect, straight-back trigger pull. This adjustability also provides access to the magazine and slide releases without shifting your hand. Designed for right and left-handed shooters, the PPQ M2 features an ambidextrous slide stop and reversible button-style magazine release.

# PPQ M2 5"

This is the same great PPQ M2 Grip & Trigger with a 5-inch barrel. Extended barrel length offers a longer sight radius for greater accuracy and an increase in muzzle velocity. A smooth quick-defense trigger delivers accurate and fast follow-up shots. Interchangeable backstraps ensure that the sculpted grip meshes comfortably in your hand for greater control. The PPQ M2 5" is everything you desire in a high performance handgun.

### PPQ SUB-COMPACT

Signature ergonomics and smooth single-action triggers are cornerstones of the award winning PPQ platform. The PPQ Sub-Compact provides all the features from the Legendary PPQ line in a smaller package. Accuracy and concealability are perfectly meshed together in this quality self-defense handgun. The PPQ SC is extremely comfortable and controllable thanks to the superior ergonomics and customizable fit of the included interchangeable back straps.

# PPQ NAVY

Developed to suit the unique needs of an International Special Operations team, the Navy SD is Walther's most versatile offering to the PPQ family. The unique slide design forces water to drain from the striker channel, allowing reliable function during Maritime operations. The threaded barrel on the Navy SD offers compatibility for many popular suppressors on the market today.

# PPQ 45

The Walther PPQ 45 features a grip circumference that's the same as its little brother, the PPQ 9mm, while still boasting a 12-round magazine capacity. The PPQ 45 is also equipped with the quick defense trigger made famous by the PPQ family. Combining the German engineering of the PPQ and the American .45 ACP ammunition produces an extremely accurate handgun with low muzzle blast and very moderate recoil. If you are looking for a soft shooting, heavy hitting, self and home-defense handgun, look no further than the PPQ 45.

### PPQ 22

Extraordinarily comfortable and genuinely elegant, advancing both efficiency and ergonomics for self-defense handguns in ways never thought possible before. PPQ 22 is the ultimate definition of effectiveness. Walther delivers one of the most satisfying shooting experiences yet with the incredibly proficient PPQ 22 M2. This handgun features all the outstanding benefits of the PPQ series in a convenient rimfire caliber. The platform uniquely allows PPQ owners to utilize standard PPQ 9mm holsters for practice at the range, at a fraction of the ammo cost! The PPQ 22 provides the same ergonomics, controls, and feel of the trigger. This rimfire exhibits all the high-quality performance that the PPQ series is known to have. Premium features such as adjustable elevation sights and a threaded barrel make this pistol an indisputable leader in its class. This pistol is Walther ingenuity in action.

#### PPQ M1

Out of the box, the PPQ is one of the most versatile pistols on the market! The size and capacity make it an excellent option for concealed carry, home defense, duty use, recreational, or competition shooting. Feel the excellence of Walther suited to your needs with the PPQ, a handgun that defines both efficiency and performance. The interchangeable backstraps allow you to tune your grip, giving you a perfect, straight-back trigger pull. This adjustability also provides access to the magazine and slide releases without shifting your hand. Designed for right and left-handed shooters, the PPQ M1 features both an ambidextrous slide stop and **Paddle-Style Magazine Release**.