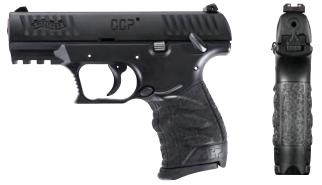

#### CCP M2 - 9 MM

Once again pushing beyond the boundaries of expectations, Walther released the extraordinary CCP M2 9mm pistol. One of the most comfortable and accessible firearms on the market today. The CCP is also the most ergonomic and comfortable handgun in Walther's dynamic concealed carry lineup. Tool-less takedown and a fixed barrel allow for easy cleaning and maintenance, making this one of the most innovative pistols available. With additional popular features such as an external safety, front, and rear slide serrations and a reversible magazine release, the CCP M2 handgun is sure to become a valuable addition to your everyday carry.

#### **INEW** CCP M2 - .380 ACP

The CCP M2 handgun series represents the next step in the pursuit of perfection at Walther and is now available in .380 ACP. Providing one of the easiest shooting experiences with its next-to-nothing recoil. Tool-less takedown and a fixed barrel allow for easy cleaning and maintenance, making this one of the most accessible pistols available today. With additional popular features such as an external safety, front, and rear slide serrations and a reversible magazine release, the CCP M2 handgun is sure to become a valuable addition to your everyday carry.