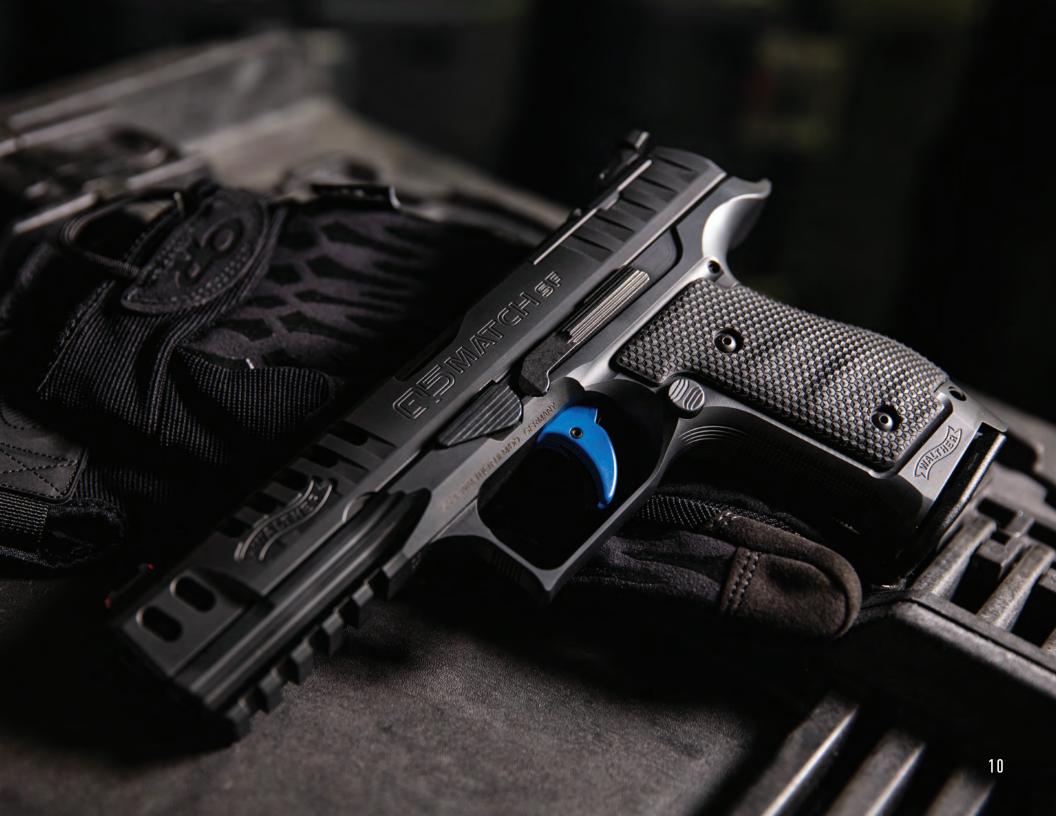

### Q5 MATCH STEEL FRAME

The Q5 Match Steel Frame is a testament to the level of excellence found solely at Walther. Its steel frame – precision machined from solid steel billet – improves ergonomics with a wrap-around grip panel, extended beavertail, full-length picatinny rail, and recessed slide release. The weight distribution of the steel frame drastically reduces recoil to improve shooter performance, ultimately contributing to overall efficiency. A modern work of art in its own right, the slide is outfitted with features previously found only on custom handguns. It is ported and optic ready, with LPA sights as well as front and rear serrations. Walther's superior accuracy is quickly realized when shooting thanks to the 5" barrel with polygonal rifling and stepped chamber.

### Q5 MATCH STEEL FRAME PRO

Breaking boundaries and shattering expectations. The Q5 Match Steel Frame Pro is superior performance taken to the next level through heightened functionality and a relentless determination to deliver precisely what the experienced shooter demands. The Q5 Match Steel Frame Pro comes standard with flared magwell and extended basepads, the real competitive edge begins here. Despite common misconceptions, you can buy performance. USPSA approved for Production and Carry Optics. IDPA approved for Stock Service Pistol and Carry Optics.