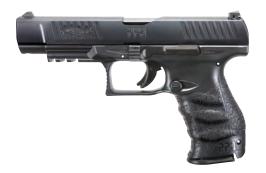

### A TRIGGER SECOND TO NONE.

Extraordinarily comfortable and genuinely elegant, advancing both efficiency and ergonomics for self-defense handguns in ways never thought possible before. The PPQ is the ultimate definition of effectiveness. The PPQ is the handgun that has the entire industry talking. The quick-defense trigger is known as the best striker-fired trigger by nearly every critic. The ergonomically designed grips fit the hand like a familiar pair of gloves, providing a uniquely accurate natural point of aim. You'll have to feel it for yourself to believe it.

### PPQ M2

Out of the box, the PPQ is one of the most versatile pistols on the market! The size and capacity make it an excellent option for concealed carry, home defense, duty use, recreational, or competition shooting. Feel the excellence of Walther suited to your needs with the PPQ, a handgun that defines both efficiency and performance. The interchangeable backstraps allow you to tune your grip, giving you a perfect, straight-back trigger pull. This adjustability also provides access to the magazine and slide releases without shifting your hand. Designed for right and left-handed shooters, the PPQ M2 features an ambidextrous slide stop and reversible button-style magazine release.