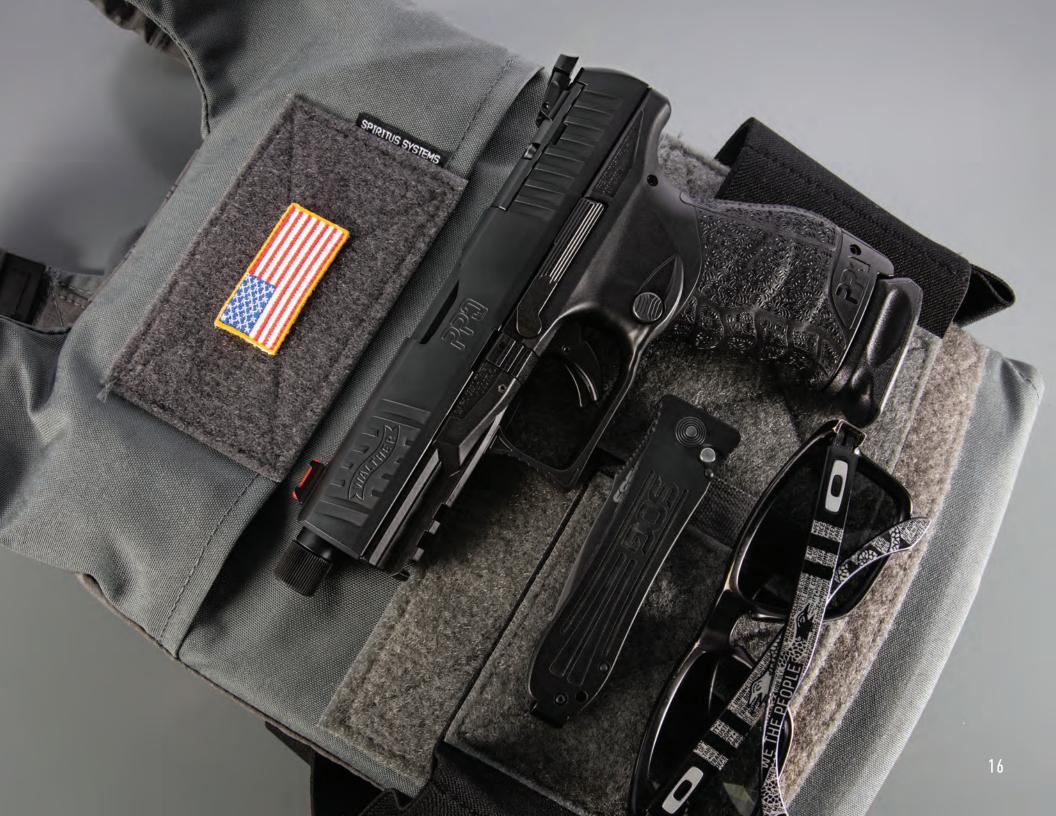

### A TRIGGER SECOND TO NONE.

Extraordinarily comfortable and genuinely elegant, advancing both efficiency and ergonomics for self-defense handguns in ways never thought possible before. The PPQ is the ultimate definition of effectiveness. The PPQ is the handgun that has the entire industry talking. The quick-defense trigger is known as the best striker-fired trigger by nearly every critic. The ergonomically designed grips fit the hand like a familiar pair of gloves, providing a uniquely accurate natural point of aim. You'll have to feel it for yourself to believe it.

### PPQ M2

Out of the box, the PPQ is one of the most versatile pistols on the market! The size and capacity make it an excellent option for concealed carry, home defense, duty use, recreational, or competition shooting. Feel the excellence of Walther suited to your needs with the PPQ, a handgun that defines both efficiency and performance. The interchangeable backstraps allow you to tune your grip, giving you a perfect, straight-back trigger pull. This adjustability also provides access to the magazine and slide releases without shifting your hand. Designed for right and left-handed shooters, the PPQ M2 features an ambidextrous slide stop and reversible button-style magazine release.