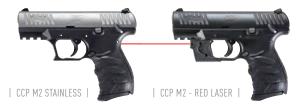

#### CCP M2 - 9 MM

Once again pushing beyond the boundaries of expectations, Walther released the extraordinary CCP M2 9mm pistol. One of the most comfortable and accessible firearms on the market today. The CCP is also the most ergonomic and comfortable handgun in Walther's dynamic concealed carry lineup. Tool-less takedown and a fixed barrel allow for easy cleaning and maintenance, making this one of the most innovative pistols available. With additional popular features such as an external safety, front, and rear slide serrations and a reversible magazine release, the CCP M2 handgun is sure to become a valuable addition to your everyday carry.