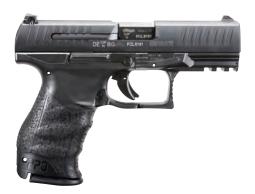

### A TRIGGER SECOND TO NONE.

Extraordinarily comfortable and genuinely elegant, advancing both efficiency and ergonomics for self-defense handguns in ways never thought possible before. The PPQ is the ultimate definition of effectiveness. The PPQ is the handgun that has the entire industry talking. The quick-defense trigger is known as the best striker-fired trigger by nearly every critic. The ergonomically designed grips fit the hand like a familiar pair of gloves, providing a uniquely accurate natural point of aim. You'll have to feel it for yourself to believe it.

### PPQ M2

Out of the box, the PPQ is one of the most versatile pistols on the market! The size and capacity make it an excellent option for concealed carry, home defense, duty use, recreational, or competition shooting. Feel the excellence of Walther suited to your needs with the PPQ, a handgun that defines both efficiency and performance. The interchangeable backstraps allow you to tune your grip, giving you a perfect, straight-back trigger pull. This adjustability also provides access to the magazine and slide releases without shifting your hand. Designed for right and left-handed shooters, the PPQ M2 features an ambidextrous slide stop and reversible button-style magazine release.