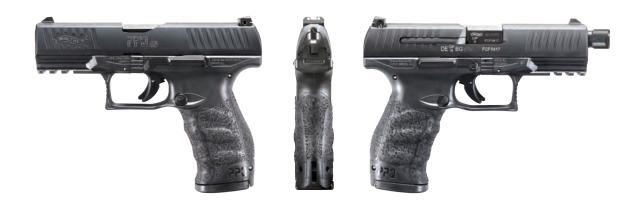

### A TRIGGER SECOND TO NONE.

Extraordinarily comfortable and genuinely elegant, advancing both efficiency and ergonomics for self-defense handguns in ways never thought possible before. The PPQ is the ultimate definition of effectiveness. The PPQ is the handgun that has the entire industry talking. The quick-defense trigger is known as the best striker-fired trigger by nearly every critic. The ergonomically designed grips fit the hand like a familiar pair of gloves, providing a uniquely accurate natural point of aim. You'll have to feel it for yourself to believe it.

### PPQ M2

Out of the box, the PPQ is one of the most versatile pistols on the market! The size and capacity make it an excellent option for concealed carry, home defense, duty use, recreational, or competition shooting. Feel the excellence of Walther suited to your needs with the PPQ, a handgun that defines both efficiency and performance. The interchangeable backstraps allow you to tune your grip, giving you a perfect, straight-back trigger pull. This adjustability also provides access to the magazine and slide releases without shifting your hand. Designed for right and left-handed shooters, the PPQ M2 features an ambidextrous slide stop and reversible button-style magazine release.

# PPQ M2 5"

This is the same great PPQ M2 Grip & Trigger with a 5-inch barrel. Extended barrel length offers a longer sight radius for greater accuracy and an increase in muzzle velocity. A smooth quick-defense trigger delivers accurate and fast follow-up shots. Interchangeable backstraps ensure that the sculpted grip meshes comfortably in your hand for greater control. The PPQ M2 5" is everything you desire in a high performance handgun.