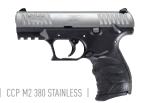

#### **INEW** CCP M2 - .380 ACP

The CCP M2 handgun series represents the next step in the pursuit of perfection at Walther and is now available in .380 ACP. Providing one of the easiest shooting experiences with its next-to-nothing recoil. Tool-less takedown and a fixed barrel allow for easy cleaning and maintenance, making this one of the most accessible pistols available today. With additional popular features such as an external safety, front, and rear slide serrations and a reversible magazine release, the CCP M2 handgun is sure to become a valuable addition to your everyday carry.