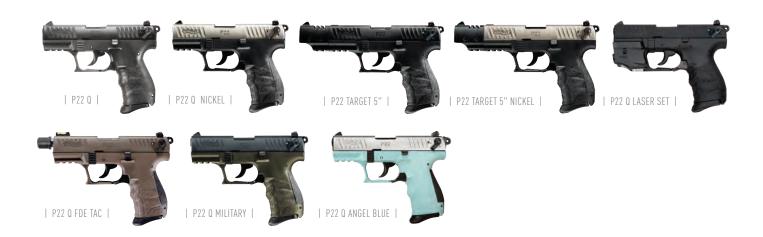

#### THE ORIGINAL TACTICAL RIMFIRE.

Walther once again took the industry by storm with the introduction of the first polymer frame semi-auto rimfire pistol, the P22. The consistent reliability, timeless style, features, and outright affordability pushed this series to become the absolute standard. Best-in-class ergonomics, supported by interchangeable backstraps, establishes the P22 as one of the most comfortable handguns available today. Plus, an ambidextrous magazine release and slide safety make this pistol perfect for both right and left-handed shooters.

#### P 2 2 Q

Originality at its finest. This firearm is a testament to a history of unprecedented achievement in both ingenuity and effectiveness. Able to surpass the expectations of modern shooters and define the competitive advantage only Walther can provide. The Walther P22 was the first polymer-framed, semi-auto tactical rimfire handgun ever made. Premium features such as windage adjustable rear sight, captured recoil spring, double-action/single-action trigger, and threaded barrel help to solidify this pistol as a leader in its class. The extremely reliable P22 is ready for anything from varmint control to recreational shooting. A rare feature for a rimfire, the P22 is covered by the Walther Legendary Lifetime Limited Warranty. This pistol is the premiere handgun for those seeking superior quality and performance from a tactical rimfire.