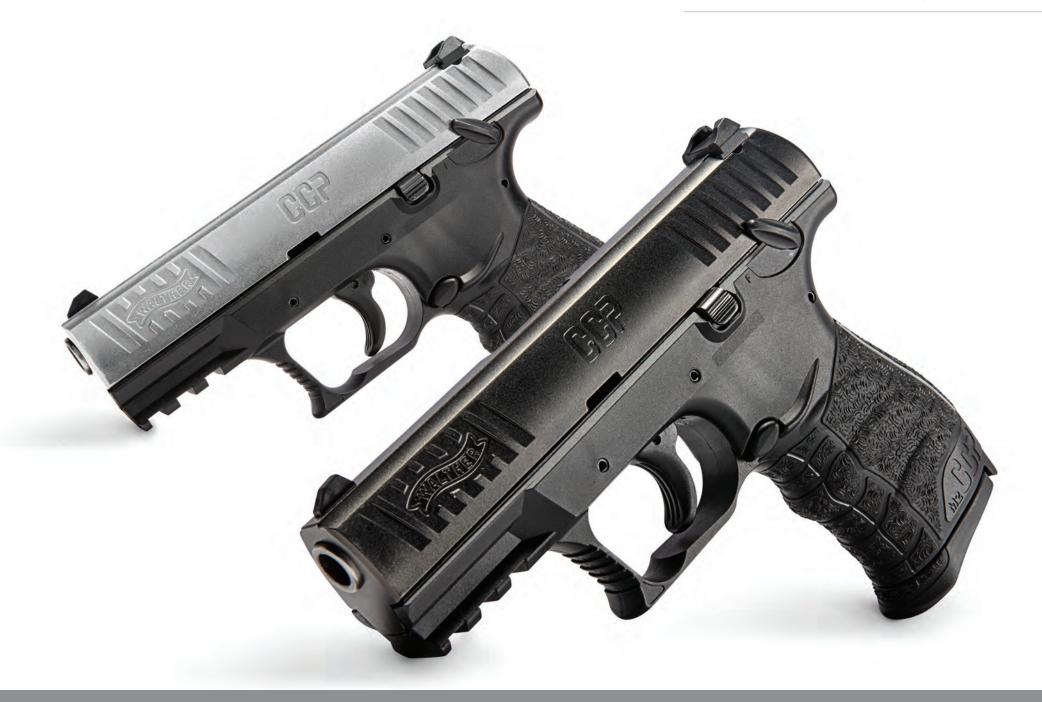

#### EASY TO RACK. TOOL-LESS TAKEDOWN. REDUCED RECOIL.

Maximum efficiency. Minimal effort. An achievement born from an unabating commitment to excellence. All in the most comfortable and accessible firearm offered in the market today. The CCP — or Concealed Carry Pistol — is the first polymer pistol with Softcoil gas technology. This technology improves the user's experience by reducing overall felt recoil and allowing the slide to be easily manipulated regardless of hand strength.

#### CCP M2 - 9 MM

Once again pushing beyond the boundaries of expectations, Walther released the extraordinary CCP M2 9mm pistol. One of the most comfortable and accessible firearms on the market today. The CCP is also the most ergonomic and comfortable handgun in Walther's dynamic concealed carry lineup. Tool-less takedown and a fixed barrel allow for easy cleaning and maintenance, making this one of the most innovative pistols available. With additional popular features such as an external safety, front, and rear slide serrations and a reversible magazine release, the CCP M2 handgun is sure to become a valuable addition to your everyday carry.

#### **INEW** CCP M2 - .380 ACP

The CCP M2 handgun series represents the next step in the pursuit of perfection at Walther and is now available in .380 ACP. Providing one of the easiest shooting experiences with its next-to-nothing recoil. Tool-less takedown and a fixed barrel allow for easy cleaning and maintenance, making this one of the most accessible pistols available today. With additional popular features such as an external safety, front, and rear slide serrations and a reversible magazine release, the CCP M2 handgun is sure to become a valuable addition to your everyday carry.