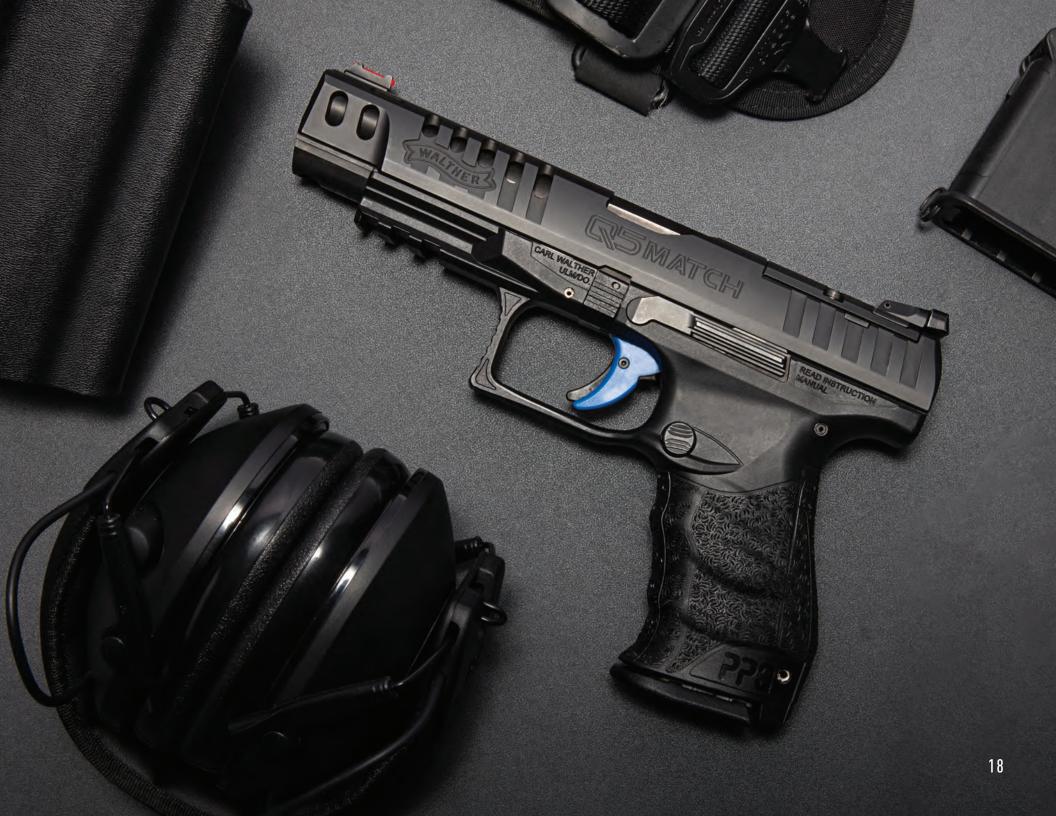

### Q5 MATCH STEEL FRAME

The Q5 Match Steel Frame is a testament to the level of excellence found solely at Walther. Its steel frame – precision machined from solid steel billet – improves ergonomics with a wrap-around grip panel, extended beavertail, full-length picatinny rail, and recessed slide release. The weight distribution of the steel frame drastically reduces recoil to improve shooter performance, ultimately contributing to overall efficiency. A modern work of art in its own right, the slide is outfitted with features previously found only on custom handguns. It is ported and optic ready, with LPA sights as well as front and rear serrations. Walther's superior accuracy is quickly realized when shooting thanks to the 5" barrel with polygonal rifling and stepped chamber.

### Q5 MATCH M2

The Q5 Match is a remarkable triumph made possible only by Walther's superior standards. A modern work of art in its own right, the slide is outfitted with features previously found only on custom handguns. It is ported and optic ready, with LPA sights as well as front and rear serrations. Walther's superior accuracy is quickly realized when shooting thanks to the 5" barrel with polygonal rifling and stepped chamber. The interchangeable backstraps allow you to tune your grip, giving you a perfect, straight-back trigger pull. This adjustability also provides access to the magazine and slide releases without shifting your hand. Designed for right and left-handed shooters, the Q5 Match features an ambidextrous slide stop and reversible button-style magazine release. This platform allows you to maximize the accuracy, power, and speed necessary to dominate the competition completely.

# Q5 MATCH M1

The Q5 Match is a remarkable triumph made possible only by Walther's superior standards. A modern work of art in its own right, the slide is outfitted with features previously found only on custom handguns. It is ported and optic ready, with LPA sights as well as front and rear serrations. Walther's superior accuracy is quickly realized when shooting thanks to the 5" barrel with polygonal rifling and stepped chamber. The interchangeable backstraps allow you to tune your grip, giving you a perfect, straight-back trigger pull. This adjustability also provides access to the magazine and slide releases without shifting your hand. Designed for right and left-handed shooters, the Q5 Match M1 features an ambidextrous slide stop and an ambidextrous **Paddle-Style Magazine Release**. This platform allows you to maximize the accuracy, power, and speed necessary to dominate the competition completely.