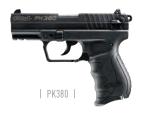

#### A MODERN TAKE ON CLASSIC STYLE.

Impressive is an understatement. Unbelievably capable in any situation, this modern fusion of practicality, power, and function is sure to deliver outstanding results with every shot. The PK380 was the first semi-automatic polymer pistol developed with an easy to rack slide. Its single-action/double-action trigger and internal slide stop are inspired by the legendary PPK, making the PK380 a real force to be reckoned with. Chambered in .380 ACP, it provides noticeably soft and manageable recoil, allowing for the best shooting experience possible.

#### PK380

The PK380 is small, light, and stylish. The easy to handle size and overall dimensions of this pistol make it an ideal option for concealed carry. The .380 caliber is powerful enough for any circumstance. The easy-to-operate slide, slight recoil, and ergonomic grip make this handgun a great choice for any shooter. The PK380 is fully ambidextrous with both a paddle-style magazine release and slide safety. As with all of Walther's high-quality handguns, it comes with a lifetime warranty for your peace of mind. The PK380 is sure to impress, no matter the situation.