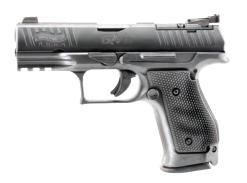

### Q5 MATCH STEEL FRAME

The Q5 Match Steel Frame is a testament to the level of excellence found solely at Walther. Its steel frame – precision machined from solid steel billet – improves ergonomics with a wrap-around grip panel, extended beavertail, full-length picatinny rail, and recessed slide release. The weight distribution of the steel frame drastically reduces recoil to improve shooter performance, ultimately contributing to overall efficiency. A modern work of art in its own right, the slide is outfitted with features previously found only on custom handguns. It is ported and optic ready, with LPA sights as well as front and rear serrations. Walther's superior accuracy is quickly realized when shooting thanks to the 5" barrel with polygonal rifling and stepped chamber.

### Q5 MATCH STEEL FRAME PRO

Breaking boundaries and shattering expectations. The Q5 Match Steel Frame Pro is superior performance taken to the next level through heightened functionality and a relentless determination to deliver precisely what the experienced shooter demands. The Q5 Match Steel Frame Pro comes standard with flared magwell and extended basepads, the real competitive edge begins here. Despite common misconceptions, you can buy performance. USPSA approved for Production and Carry Optics. IDPA approved for Stock Service Pistol and Carry Optics.