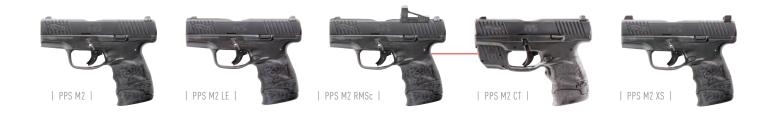

#### THE SINGLE-STACK THAT STARTED IT ALL.

The PPS M2 Series is a revolutionary yet practical concept. Delivering the premier concealed carry option with unprecedented accuracy and comfortability, capable of withstanding anything thrown in its way. Upon its release, the PPS series transformed the industry by introducing a polymer single-stack concealed carry pistol, effectively establishing a trend that remains popular still today. The PPS M2 is a more refined version of that original design, now measuring only 1" thick! It is the ultimate representation of Walther's world-renowned performance catered to the expectations of the modern shooter.

#### PPS M2

The thin, yet comfortable full frame provides the most grip surface in its class, allowing ample room for off-hand support. More grip surface provides significantly improved recoil management when combined with the higher grip supplied by the undercut trigger guard. The secret to the accuracy of the PPS M2 results from the legendary Walther barrel and an internal steel chassis that provides superior slide-to-frame fit. These features make the PPS M2 the most accurate, controllable, and concealable handgun available on the market. Often imitated, but never duplicated, the PPS series is designed to exceed every expectation and deliver the absolute best shooting experience possible.

#### PPS M2 - RMSc

In a defensive pistol, putting rounds on target rapidly and accurately defines success. The PPS M2 with Shield RMSc micro red dot sight is an extremely thin concealed carry package that enhances target acquisition while maintaining co-witnessed iron sights. Combining the best single stack pistol available with the RMSc red-dot sight creates an unfair advantage in any self-defense encounter.