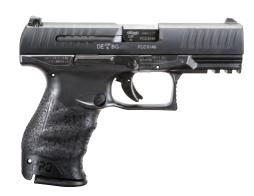

### A TRIGGER SECOND TO NONE.

Extraordinarily comfortable and genuinely elegant, advancing both efficiency and ergonomics for self-defense handguns in ways never thought possible before. The PPQ is the ultimate definition of effectiveness. The PPQ is the handgun that has the entire industry talking. The quick-defense trigger is known as the best striker-fired trigger by nearly every critic. The ergonomically designed grips fit the hand like a familiar pair of gloves, providing a uniquely accurate natural point of aim. You'll have to feel it for yourself to believe it.

### PPQ M2

Out of the box, the PPQ is one of the most versatile pistols on the market! The size and capacity make it an excellent option for concealed carry, home defense, duty use, recreational, or competition shooting. Feel the excellence of Walther suited to your needs with the PPQ, a handgun that defines both efficiency and performance. The interchangeable backstraps allow you to tune your grip, giving you a perfect, straight-back trigger pull. This adjustability also provides access to the magazine and slide releases without shifting your hand. Designed for right and left-handed shooters, the PPQ M2 features an ambidextrous slide stop and reversible button-style magazine release.