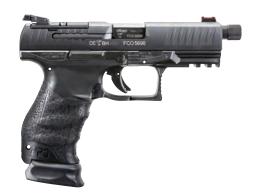

### Q4 TAC M2

The Q4 Tac provides unmatched compatibility with the most efficient defense tools available today, allowing for the latest advances in both suppressors and slide-mounted red dots. Pairing these features with unparalleled ergonomics, superb quick-defense trigger, and lifetime warranty make the Q4 Tac one of the most versatile pistols on the market. The Q4 Tac is uniquely designed to give you the flexibility you need to swap from iron sights to optics easily. Built for right and left-handed shooters, the Q4 Tac M2 features an ambidextrous slide stop and reversible button-style magazine release. Experience for yourself why the Q4 Tac is the ultimate handgun for shooters who seek nothing less than the best. Adaptable. Efficient. The perfect integration of both professional and tactical dynamics. The Q4 Tac is unparalleled proficiency in a platform designed to meet your individual needs.

### Q4 TAC M1

The Q4 Tac provides unmatched compatibility with the most efficient defense tools available today, allowing for the latest advances in both suppressors and slide-mounted red dots. Pairing these features with unparalleled ergonomics, superb quick-defense trigger, and lifetime Warranty make the Q4 Tac one of the most versatile pistols on the market. Built for right and left-handed shooters, the Q4 Tac M1 features both an ambidextrous slide stop, and **Paddle-Style Magazine Release**. Experience for yourself why the Q4 Tac is the ultimate handgun for shooters who seek nothing less than the best. Adaptable. Efficient. The perfect integration of both professional and tactical dynamics. The Q4 Tac is unparalleled proficiency in a platform designed to meet your individual needs.