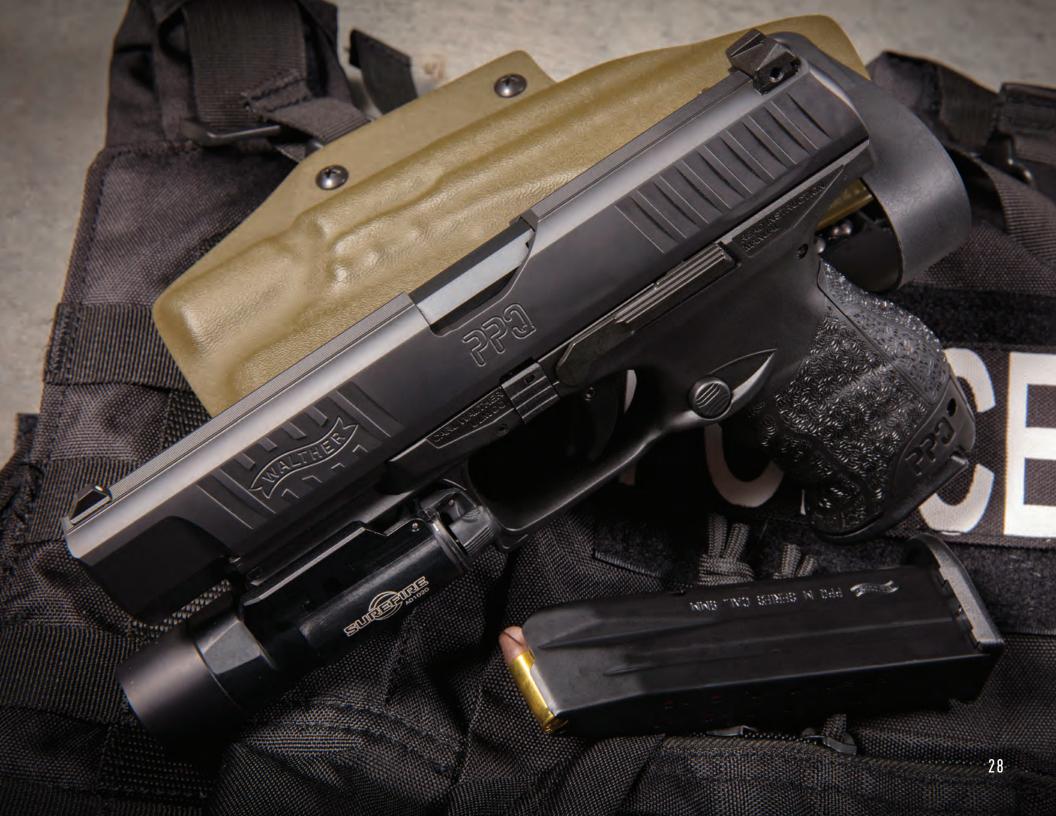

### A TRIGGER SECOND TO NONE.

Extraordinarily comfortable and genuinely elegant, advancing both efficiency and ergonomics for self-defense handguns in ways never thought possible before. The PPQ is the ultimate definition of effectiveness. The PPQ is the handgun that has the entire industry talking. The quick-defense trigger is known as the best striker-fired trigger by nearly every critic. The ergonomically designed grips fit the hand like a familiar pair of gloves, providing a uniquely accurate natural point of aim. You'll have to feel it for yourself to believe it.

### PPQ M2

Out of the box, the PPQ is one of the most versatile pistols on the market! The size and capacity make it an excellent option for concealed carry, home defense, duty use, recreational, or competition shooting. Feel the excellence of Walther suited to your needs with the PPQ, a handgun that defines both efficiency and performance. The interchangeable backstraps allow you to tune your grip, giving you a perfect, straight-back trigger pull. This adjustability also provides access to the magazine and slide releases without shifting your hand. Designed for right and left-handed shooters, the PPQ M2 features an ambidextrous slide stop and reversible button-style magazine release.