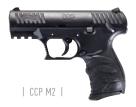

#### CCP M2 - 9 MM

Once again pushing beyond the boundaries of expectations, Walther released the extraordinary CCP M2 9mm pistol. One of the most comfortable and accessible firearms on the market today. The CCP is also the most ergonomic and comfortable handgun in Walther's dynamic concealed carry lineup. Tool-less takedown and a fixed barrel allow for easy cleaning and maintenance, making this one of the most innovative pistols available. With additional popular features such as an external safety, front, and rear slide serrations and a reversible magazine release, the CCP M2 handgun is sure to become a valuable addition to your everyday carry.