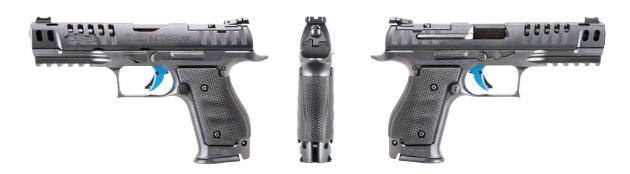

### Q5 MATCH STEEL FRAME

The Q5 Match Steel Frame is a testament to the level of excellence found solely at Walther. Its steel frame – precision machined from solid steel billet – improves ergonomics with a wrap-around grip panel, extended beavertail, full-length picatinny rail, and recessed slide release. The weight distribution of the steel frame drastically reduces recoil to improve shooter performance, ultimately contributing to overall efficiency. A modern work of art in its own right, the slide is outfitted with features previously found only on custom handguns. It is ported and optic ready, with LPA sights as well as front and rear serrations. Walther's superior accuracy is quickly realized when shooting thanks to the 5" barrel with polygonal rifling and stepped chamber.

### Q5 MATCH STEEL FRAME PRO

Breaking boundaries and shattering expectations. The Q5 Match Steel Frame Pro is superior performance taken to the next level through heightened functionality and a relentless determination to deliver precisely what the experienced shooter demands. The Q5 Match Steel Frame Pro comes standard with flared magwell and extended basepads, the real competitive edge begins here. Despite common misconceptions, you can buy performance. USPSA approved for Production and Carry Optics. IDPA approved for Stock Service Pistol and Carry Optics.