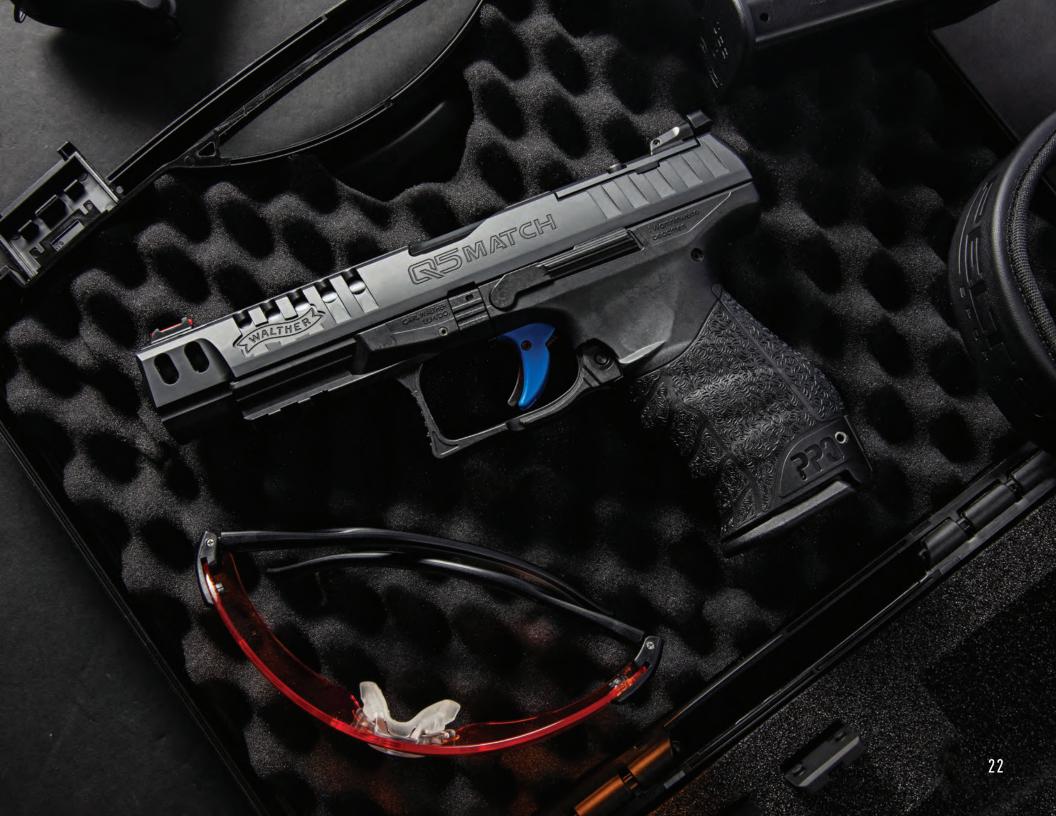

### Q5 MATCH STEEL FRAME

The Q5 Match Steel Frame is a testament to the level of excellence found solely at Walther. Its steel frame – precision machined from solid steel billet – improves ergonomics with a wrap-around grip panel, extended beavertail, full-length picatinny rail, and recessed slide release. The weight distribution of the steel frame drastically reduces recoil to improve shooter performance, ultimately contributing to overall efficiency. A modern work of art in its own right, the slide is outfitted with features previously found only on custom handguns. It is ported and optic ready, with LPA sights as well as front and rear serrations. Walther's superior accuracy is quickly realized when shooting thanks to the 5" barrel with polygonal rifling and stepped chamber.

### Q5 MATCH STEEL FRAME PRO

Breaking boundaries and shattering expectations. The Q5 Match Steel Frame Pro is superior performance taken to the next level through heightened functionality and a relentless determination to deliver precisely what the experienced shooter demands. The Q5 Match Steel Frame Pro comes standard with flared magwell and extended basepads, the real competitive edge begins here. Despite common misconceptions, you can buy performance. USPSA approved for Production and Carry Optics. IDPA approved for Stock Service Pistol and Carry Optics.