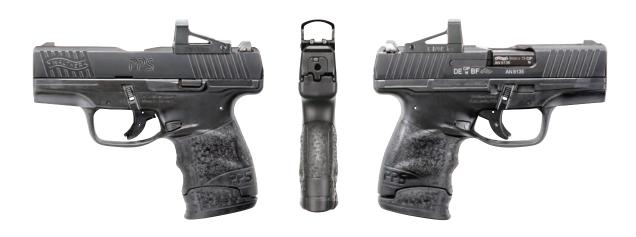

#### PPS M2 - RMSc

In a defensive pistol, putting rounds on target rapidly and accurately defines success. The PPS M2 with Shield RMSc micro red dot sight is an extremely thin concealed carry package that enhances target acquisition while maintaining co-witnessed iron sights. Combining the best single stack pistol available with the RMSc red-dot sight creates an unfair advantage in any self-defense encounter.