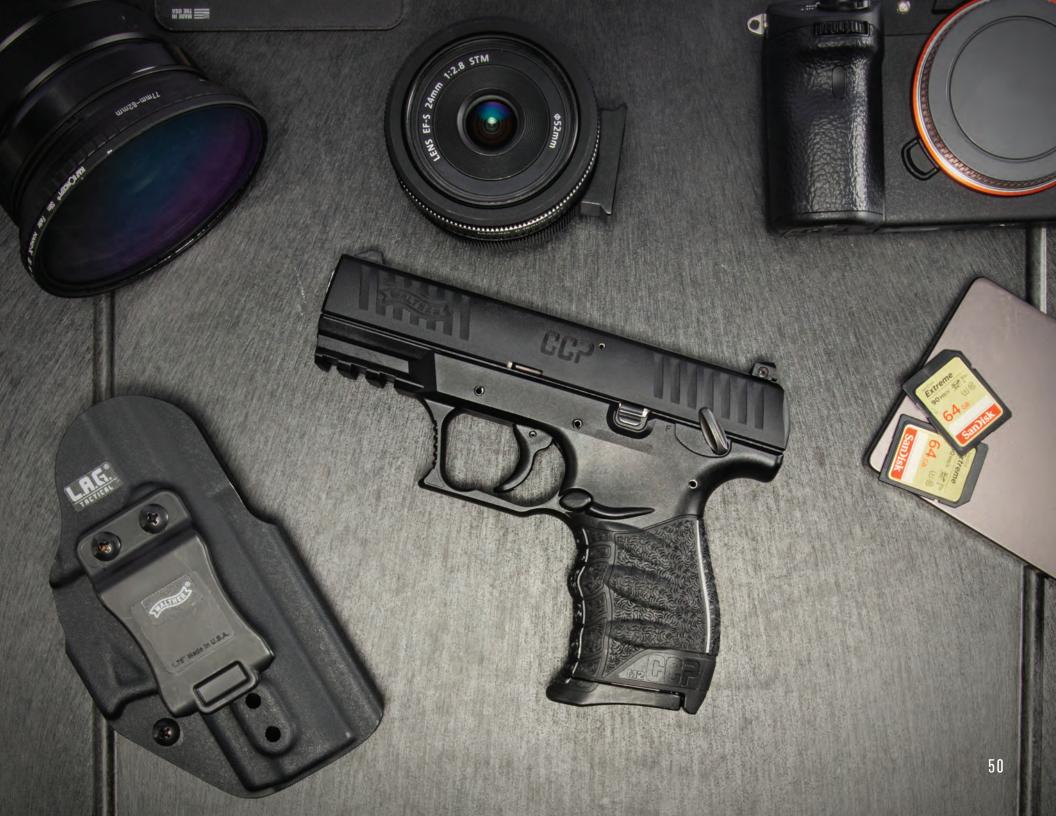

#### EASY TO RACK. TOOL-LESS TAKEDOWN. REDUCED RECOIL.

Maximum efficiency. Minimal effort. An achievement born from an unabating commitment to excellence. All in the most comfortable and accessible firearm offered in the market today. The CCP — or Concealed Carry Pistol — is the first polymer pistol with Softcoil gas technology. This technology improves the user's experience by reducing overall felt recoil and allowing the slide to be easily manipulated regardless of hand strength.

#### CCP M2 - 9 MM

Once again pushing beyond the boundaries of expectations, Walther released the extraordinary CCP M2 9mm pistol. One of the most comfortable and accessible firearms on the market today. The CCP is also the most ergonomic and comfortable handgun in Walther's dynamic concealed carry lineup. Tool-less takedown and a fixed barrel allow for easy cleaning and maintenance, making this one of the most innovative pistols available. With additional popular features such as an external safety, front, and rear slide serrations and a reversible magazine release, the CCP M2 handgun is sure to become a valuable addition to your everyday carry.

#### **INEW** CCP M2 - .380 ACP

The CCP M2 handgun series represents the next step in the pursuit of perfection at Walther and is now available in .380 ACP. Providing one of the easiest shooting experiences with its next-to-nothing recoil. Tool-less takedown and a fixed barrel allow for easy cleaning and maintenance, making this one of the most accessible pistols available today. With additional popular features such as an external safety, front, and rear slide serrations and a reversible magazine release, the CCP M2 handgun is sure to become a valuable addition to your everyday carry.