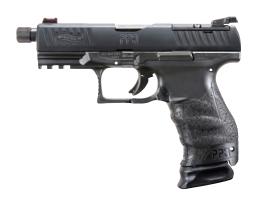

### Q5 MATCH STEEL FRAME

The Q5 Match Steel Frame is a testament to the level of excellence found solely at Walther. Its steel frame – precision machined from solid steel billet – improves ergonomics with a wrap-around grip panel, extended beavertail, full-length picatinny rail, and recessed slide release. The weight distribution of the steel frame drastically reduces recoil to improve shooter performance, ultimately contributing to overall efficiency. A modern work of art in its own right, the slide is outfitted with features previously found only on custom handguns. It is ported and optic ready, with LPA sights as well as front and rear serrations. Walther's superior accuracy is quickly realized when shooting thanks to the 5" barrel with polygonal rifling and stepped chamber.

### Q5 MATCH M2

The Q5 Match is a remarkable triumph made possible only by Walther's superior standards. A modern work of art in its own right, the slide is outfitted with features previously found only on custom handguns. It is ported and optic ready, with LPA sights as well as front and rear serrations. Walther's superior accuracy is quickly realized when shooting thanks to the 5" barrel with polygonal rifling and stepped chamber. The interchangeable backstraps allow you to tune your grip, giving you a perfect, straight-back trigger pull. This adjustability also provides access to the magazine and slide releases without shifting your hand. Designed for right and left-handed shooters, the Q5 Match features an ambidextrous slide stop and reversible button-style magazine release. This platform allows you to maximize the accuracy, power, and speed necessary to dominate the competition completely.

# Q5 MATCH M1

The Q5 Match is a remarkable triumph made possible only by Walther's superior standards. A modern work of art in its own right, the slide is outfitted with features previously found only on custom handguns. It is ported and optic ready, with LPA sights as well as front and rear serrations. Walther's superior accuracy is quickly realized when shooting thanks to the 5" barrel with polygonal rifling and stepped chamber. The interchangeable backstraps allow you to tune your grip, giving you a perfect, straight-back trigger pull. This adjustability also provides access to the magazine and slide releases without shifting your hand. Designed for right and left-handed shooters, the Q5 Match M1 features an ambidextrous slide stop and an ambidextrous **Paddle-Style Magazine Release**. This platform allows you to maximize the accuracy, power, and speed necessary to dominate the competition completely.