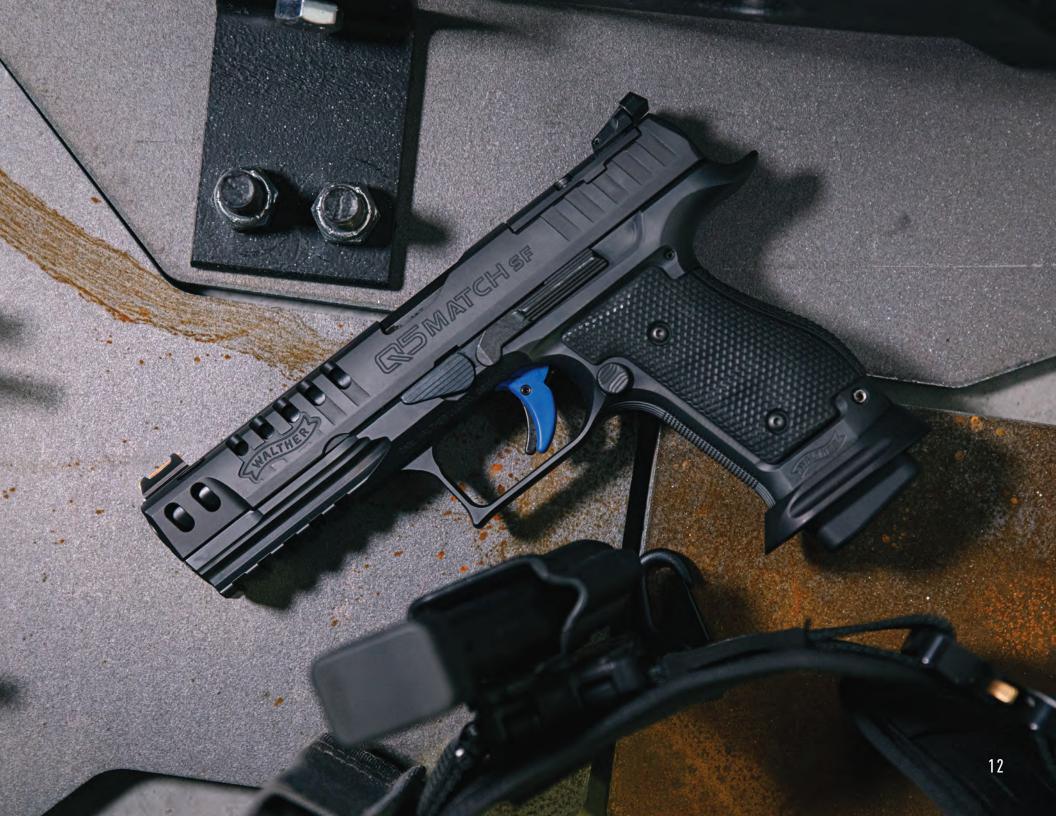

### Q5 MATCH STEEL FRAME

The Q5 Match Steel Frame is a testament to the level of excellence found solely at Walther. Its steel frame – precision machined from solid steel billet – improves ergonomics with a wrap-around grip panel, extended beavertail, full-length picatinny rail, and recessed slide release. The weight distribution of the steel frame drastically reduces recoil to improve shooter performance, ultimately contributing to overall efficiency. A modern work of art in its own right, the slide is outfitted with features previously found only on custom handguns. It is ported and optic ready, with LPA sights as well as front and rear serrations. Walther's superior accuracy is quickly realized when shooting thanks to the 5" barrel with polygonal rifling and stepped chamber.

### Q5 MATCH STEEL FRAME PRO

Breaking boundaries and shattering expectations. The Q5 Match Steel Frame Pro is superior performance taken to the next level through heightened functionality and a relentless determination to deliver precisely what the experienced shooter demands. The Q5 Match Steel Frame Pro comes standard with flared magwell and extended basepads, the real competitive edge begins here. Despite common misconceptions, you can buy performance. USPSA approved for Production and Carry Optics. IDPA approved for Stock Service Pistol and Carry Optics.