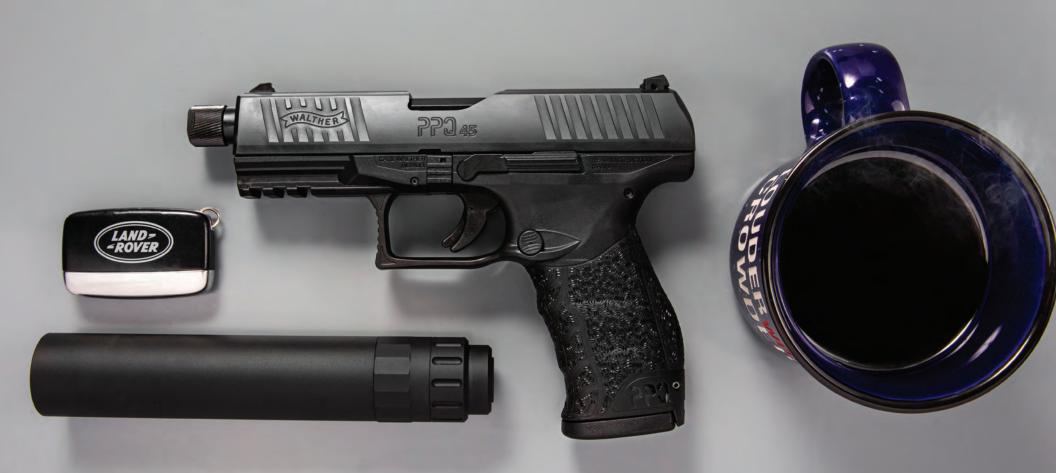

# PPQ 45

The Walther PPQ 45 features a grip circumference that's the same as its little brother, the PPQ 9mm, while still boasting a 12-round magazine capacity. The PPQ 45 is also equipped with the quick defense trigger made famous by the PPQ family. Combining the German engineering of the PPQ and the American .45 ACP ammunition produces an extremely accurate handgun with low muzzle blast and very moderate recoil. If you are looking for a soft shooting, heavy hitting, self and home-defense handgun, look no further than the PPQ 45.