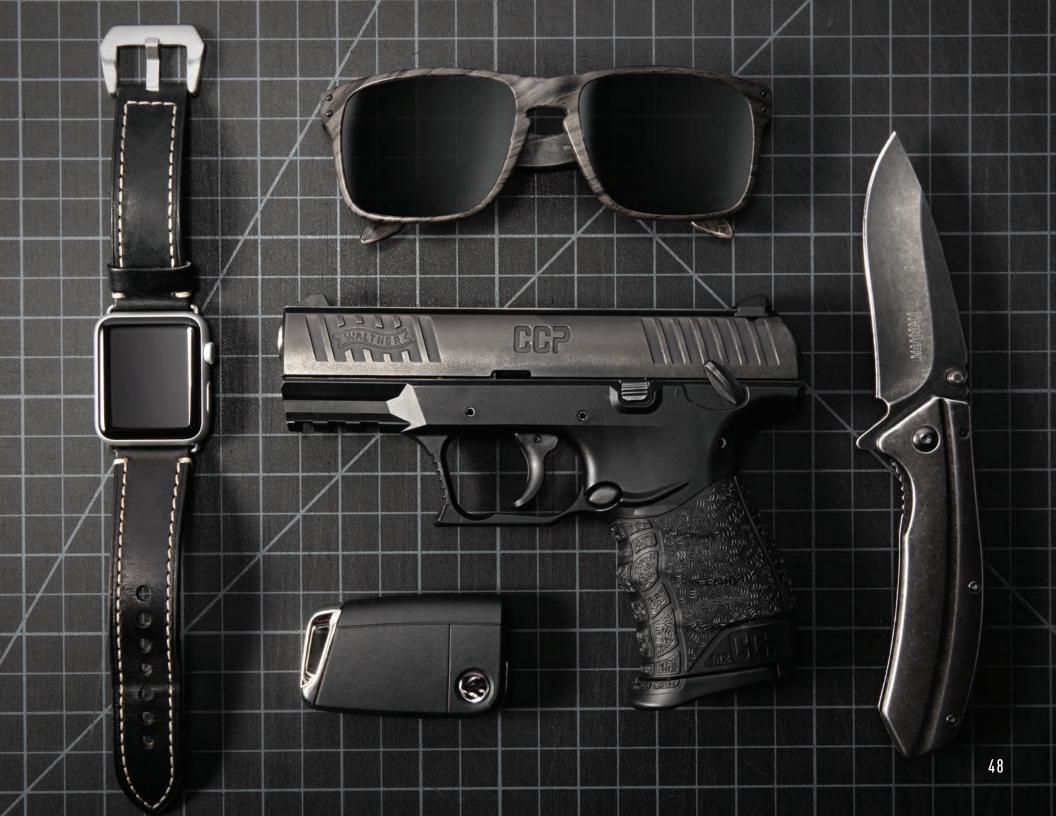

#### EASY TO RACK. TOOL-LESS TAKEDOWN. REDUCED RECOIL.

Maximum efficiency. Minimal effort. An achievement born from an unabating commitment to excellence. All in the most comfortable and accessible firearm offered in the market today. The CCP — or Concealed Carry Pistol — is the first polymer pistol with Softcoil gas technology. This technology improves the user's experience by reducing overall felt recoil and allowing the slide to be easily manipulated regardless of hand strength.

#### CCP M2 - 9 MM

Once again pushing beyond the boundaries of expectations, Walther released the extraordinary CCP M2 9mm pistol. One of the most comfortable and accessible firearms on the market today. The CCP is also the most ergonomic and comfortable handgun in Walther's dynamic concealed carry lineup. Tool-less takedown and a fixed barrel allow for easy cleaning and maintenance, making this one of the most innovative pistols available. With additional popular features such as an external safety, front, and rear slide serrations and a reversible magazine release, the CCP M2 handgun is sure to become a valuable addition to your everyday carry.

#### **INEW** CCP M2 - .380 ACP

The CCP M2 handgun series represents the next step in the pursuit of perfection at Walther and is now available in .380 ACP. Providing one of the easiest shooting experiences with its next-to-nothing recoil. Tool-less takedown and a fixed barrel allow for easy cleaning and maintenance, making this one of the most accessible pistols available today. With additional popular features such as an external safety, front, and rear slide serrations and a reversible magazine release, the CCP M2 handgun is sure to become a valuable addition to your everyday carry.