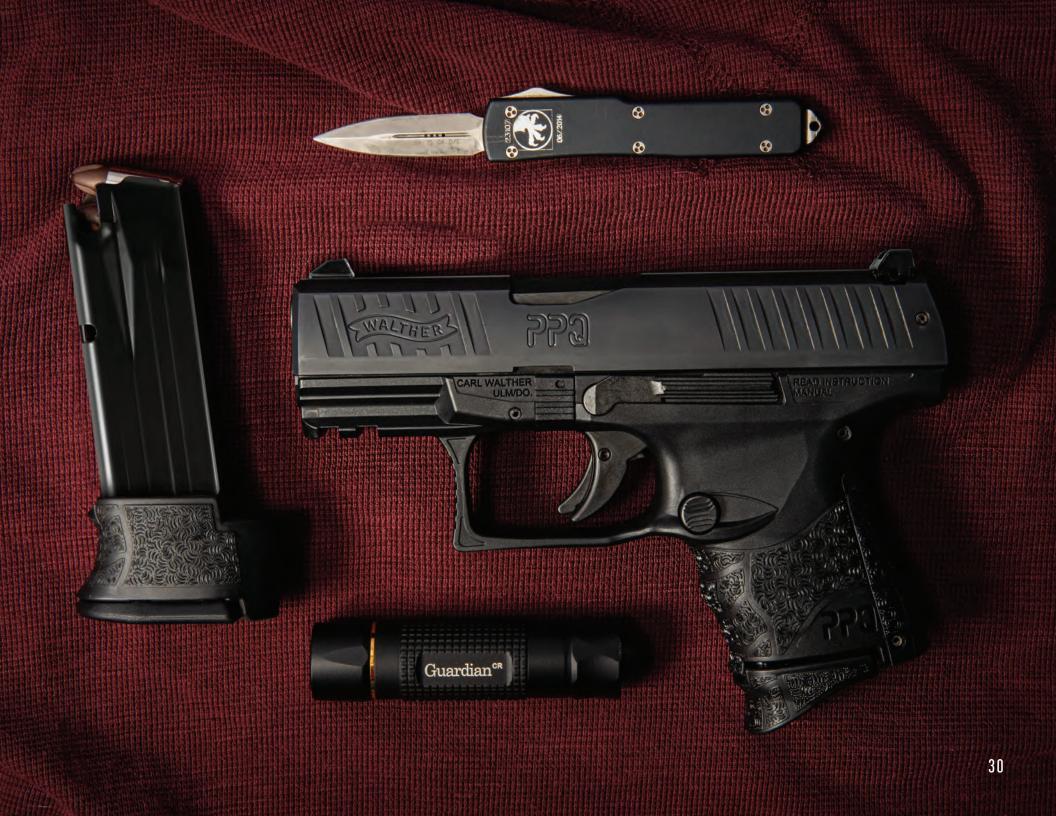

### A TRIGGER SECOND TO NONE.

Extraordinarily comfortable and genuinely elegant, advancing both efficiency and ergonomics for self-defense handguns in ways never thought possible before. The PPQ is the ultimate definition of effectiveness. The PPQ is the handgun that has the entire industry talking. The quick-defense trigger is known as the best striker-fired trigger by nearly every critic. The ergonomically designed grips fit the hand like a familiar pair of gloves, providing a uniquely accurate natural point of aim. You'll have to feel it for yourself to believe it.

### PPQ M2

Out of the box, the PPQ is one of the most versatile pistols on the market! The size and capacity make it an excellent option for concealed carry, home defense, duty use, recreational, or competition shooting. Feel the excellence of Walther suited to your needs with the PPQ, a handgun that defines both efficiency and performance. The interchangeable backstraps allow you to tune your grip, giving you a perfect, straight-back trigger pull. This adjustability also provides access to the magazine and slide releases without shifting your hand. Designed for right and left-handed shooters, the PPQ M2 features an ambidextrous slide stop and reversible button-style magazine release.