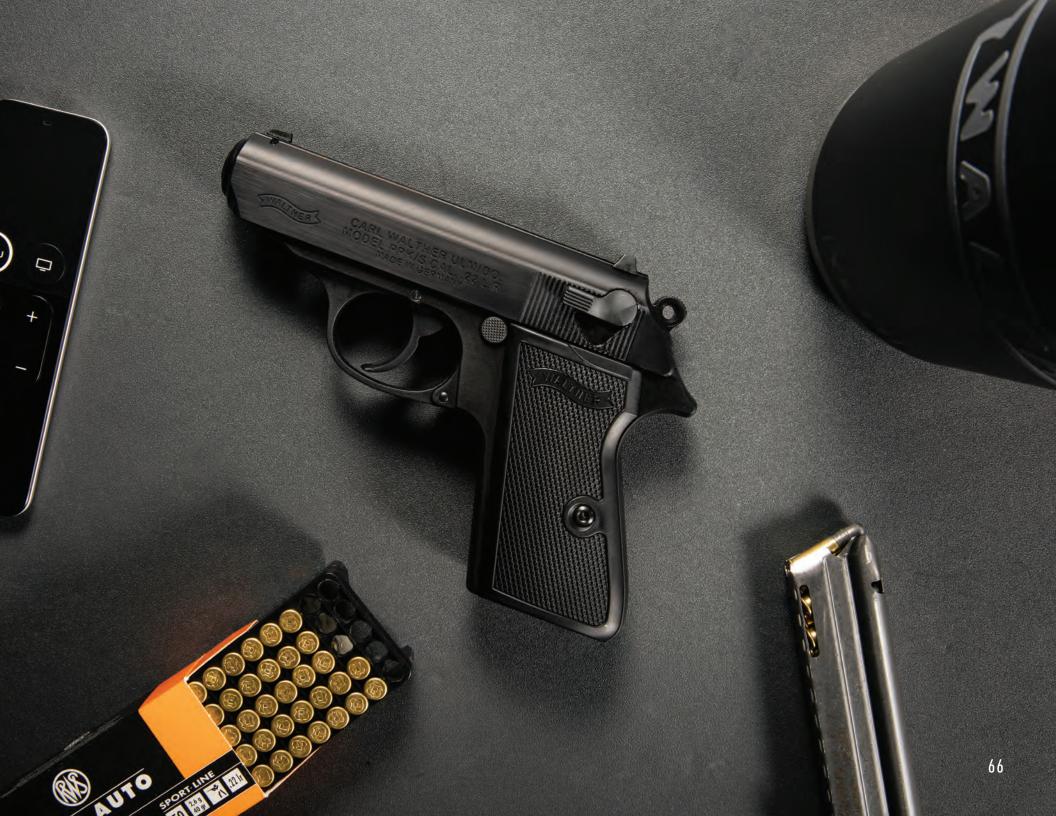

#### PPK/S .22

Walther's industry-leading innovation takes the spotlight with their PPK model handguns. A 1-to-1 scale of the Walther PPK/s in .380, this PPK/s .22LR affords you the look, style, and feel of the original in a rimfire caliber. Equipped with a single-action/double-action trigger, black checkered grips and functional safety/decocker, the PPK/s .22 is the perfect recreational firearm for any situation. This rimfire pistol comes with a threaded barrel direct from the factory, making it suppressor-ready out of the box. Walther's signature accuracy and reliability come standard whether you're shooting suppressed or unsuppressed. As with all Walther pistols, the PPK/s .22 also has a lifetime warranty to put your mind at ease while on the range all day. The remarkable elegance and performance distinguish the PPK/s .22 as the premiere rimfire pistol available today.