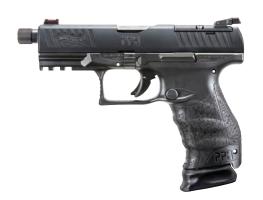

### A TRIGGER SECOND TO NONE.

Extraordinarily comfortable and genuinely elegant, advancing both efficiency and ergonomics for self-defense handguns in ways never thought possible before. The PPQ is the ultimate definition of effectiveness. The PPQ is the handgun that has the entire industry talking. The quick-defense trigger is known as the best striker-fired trigger by nearly every critic. The ergonomically designed grips fit the hand like a familiar pair of gloves, providing a uniquely accurate natural point of aim. You'll have to feel it for yourself to believe it.

### PPQ M2

Out of the box, the PPQ is one of the most versatile pistols on the market! The size and capacity make it an excellent option for concealed carry, home defense, duty use, recreational, or competition shooting. Feel the excellence of Walther suited to your needs with the PPQ, a handgun that defines both efficiency and performance. The interchangeable backstraps allow you to tune your grip, giving you a perfect, straight-back trigger pull. This adjustability also provides access to the magazine and slide releases without shifting your hand. Designed for right and left-handed shooters, the PPQ M2 features an ambidextrous slide stop and reversible button-style magazine release.

#### PPQ M1

Out of the box, the PPQ is one of the most versatile pistols on the market! The size and capacity make it an excellent option for concealed carry, home defense, duty use, recreational, or competition shooting. Feel the excellence of Walther suited to your needs with the PPQ, a handgun that defines both efficiency and performance. The interchangeable backstraps allow you to tune your grip, giving you a perfect, straight-back trigger pull. This adjustability also provides access to the magazine and slide releases without shifting your hand. Designed for right and left-handed shooters, the PPQ M1 features both an ambidextrous slide stop and **Paddle-Style Magazine Release**.