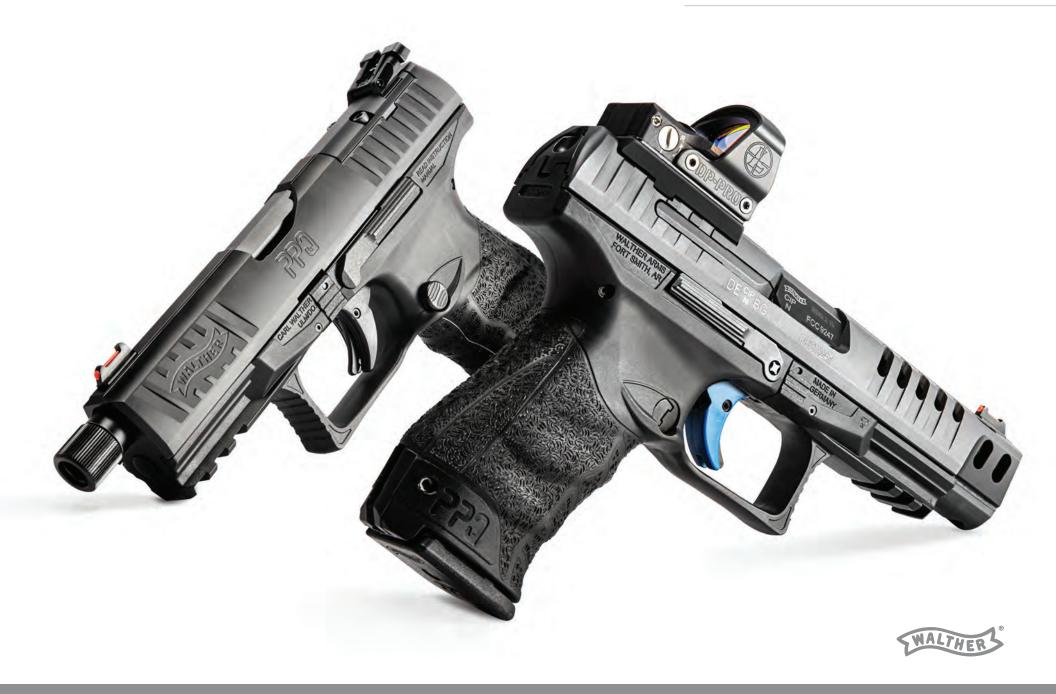

### A TRIGGER SECOND TO NONE.

Extraordinarily comfortable and genuinely elegant, advancing both efficiency and ergonomics for self-defense handguns in ways never thought possible before. The PPQ is the ultimate definition of effectiveness. The PPQ is the handgun that has the entire industry talking. The quick-defense trigger is known as the best striker-fired trigger by nearly every critic. The ergonomically designed grips fit the hand like a familiar pair of gloves, providing a uniquely accurate natural point of aim. You'll have to feel it for yourself to believe it.

### PPQ M2

Out of the box, the PPQ is one of the most versatile pistols on the market! The size and capacity make it an excellent option for concealed carry, home defense, duty use, recreational, or competition shooting. Feel the excellence of Walther suited to your needs with the PPQ, a handgun that defines both efficiency and performance. The interchangeable backstraps allow you to tune your grip, giving you a perfect, straight-back trigger pull. This adjustability also provides access to the magazine and slide releases without shifting your hand. Designed for right and left-handed shooters, the PPQ M2 features an ambidextrous slide stop and reversible button-style magazine release.

#### PPQ M1

Out of the box, the PPQ is one of the most versatile pistols on the market! The size and capacity make it an excellent option for concealed carry, home defense, duty use, recreational, or competition shooting. Feel the excellence of Walther suited to your needs with the PPQ, a handgun that defines both efficiency and performance. The interchangeable backstraps allow you to tune your grip, giving you a perfect, straight-back trigger pull. This adjustability also provides access to the magazine and slide releases without shifting your hand. Designed for right and left-handed shooters, the PPQ M1 features both an ambidextrous slide stop and **Paddle-Style Magazine Release**.