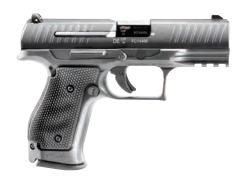

### **INEW** Q4 STEEL FRAME

Outmatched by no one. Walther continues their tradition of superiority with a handgun designed specifically for those who only buy the best and nothing less. This is the ultimate representation of high-class performance in a concealed carry package that just can't be found anywhere else. A testament to Walther's enduring legacy of excellence, the Q4 Steel Frame delivers peak performance when you need it most. Featuring Walther's legendary barrel, phosphoric sights as well as front and rear serrations, the advantages this handgun delivers are undeniable.

# **INEIV** Q4 STEEL FRAME (OR) OPTICS READY

A feat in firearm engineering that simply must be felt to be believed, the Q4 Steel Frame OR will surpass all expectations with its unrivaled accuracy and performance. Its steel frame - precision machined from solid steel billet - improves ergonomics with a wrap-around grip panel, extended beavertail, full length picatinny rail and recessed slide release. The weight distribution of the steel frame drastically reduces recoil to improve shooter performance, ultimately contributing to overall efficiency. Featuring Walther's legendary barrel, LPA sights as well as front and rear serrations, plus the option for optics when the situation demands it. Get yours today and shoot with the best.