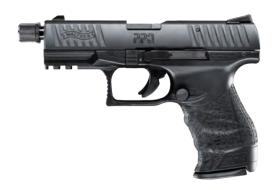

### A TRIGGER SECOND TO NONE.

Extraordinarily comfortable and genuinely elegant, advancing both efficiency and ergonomics for self-defense handguns in ways never thought possible before. The PPQ is the ultimate definition of effectiveness. The PPQ is the handgun that has the entire industry talking. The quick-defense trigger is known as the best striker-fired trigger by nearly every critic. The ergonomically designed grips fit the hand like a familiar pair of gloves, providing a uniquely accurate natural point of aim. You'll have to feel it for yourself to believe it.

### PPQ M2

Out of the box, the PPQ is one of the most versatile pistols on the market! The size and capacity make it an excellent option for concealed carry, home defense, duty use, recreational, or competition shooting. Feel the excellence of Walther suited to your needs with the PPQ, a handgun that defines both efficiency and performance. The interchangeable backstraps allow you to tune your grip, giving you a perfect, straight-back trigger pull. This adjustability also provides access to the magazine and slide releases without shifting your hand. Designed for right and left-handed shooters, the PPQ M2 features an ambidextrous slide stop and reversible button-style magazine release.