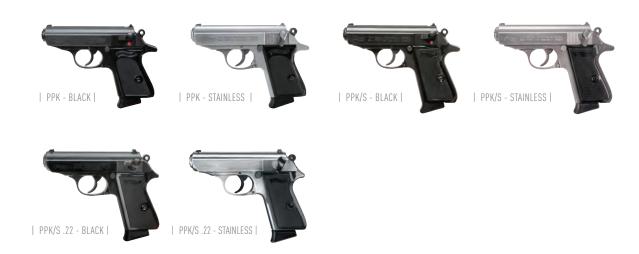

#### WE INVENTED CONCEALED CARRY.

Timelessness inspires true greatness. A groundbreaking idea now gives rise to the next level of achievement in unrivaled performance, delivering tried-and-true results when you need them most. Walther's industry-leading innovation takes the spotlight with their PPK model handguns. At the time of its invention over 80 years ago, the PPK inspired an entirely new category in the firearm industry, now widely known as the concealed carry pistol. To fill the need for performance in a concealable package, Walther broke the mold of pocket pistols and full-size military pistols to bring undercover officers a more practical option, the PPK. Chambered in 380 ACP, the PPK provides all the power needed in a self-defense pistol without sacrificing on critical functionalities.

#### PPK

Walther's industry-leading innovation takes the spotlight with their PPK model handguns. At the time of its invention over 80 years ago, the PPK inspired an entirely new category in the firearm industry, now widely known as the concealed carry pistol. To fill the need for performance in a concealable package, Walther broke the mold of pocket pistols and full-size military pistols to bring undercover officers a more practical option, the PPK. It is chambered in 380 ACP, the PPK provides all the power needed in a self-defense pistol without sacrificing on critical functionalities. To execute this revolutionary concept, the Police Pistol Kriminal took all the modern advancements available at the time and combined them into one performance leading pistol. It features a double-action/single-action trigger that decocks when rotating the safety down into the safe position, first introduced by Walther.

#### PPK/S

An evolution of the classic PPK, the PPK/s maintains the timeless features, essence and the elegance of the original with an additional extended grip allowing for added capacity and improved ergonomics. To execute this revolutionary concept, the Police Pistol Kriminal took all the modern advancements available at the time and combined them into one performance leading pistol. It features a double-action/single-action trigger that decocks when rotating the safety down into the safe position, first introduced by Walther. Few guns have withstood the test of time like the brilliantly designed PPK. To this day, the PPK is still one of the most sought after concealed carry pistols on the market. This demand serves as a testament to Walther's long-enduring legacy of excellence and unparalleled performance. The timeless design and superior engineering make the PPK a true legend amongst firearms.

#### PPK/S .22

Walther's industry-leading innovation takes the spotlight with their PPK model handguns. A 1-to-1 scale of the Walther PPK/s in .380, this PPK/s .22LR affords you the look, style, and feel of the original in a rimfire caliber. Equipped with a single-action/double-action trigger, black checkered grips and functional safety/decocker, the PPK/s .22 is the perfect recreational firearm for any situation. This rimfire pistol comes with a threaded barrel direct from the factory, making it suppressor-ready out of the box. Walther's signature accuracy and reliability come standard whether you're shooting suppressed or unsuppressed. As with all Walther pistols, the PPK/s .22 also has a lifetime warranty to put your mind at ease while on the range all day. The remarkable elegance and performance distinguish the PPK/s .22 as the premiere rimfire pistol available today.