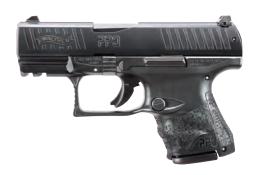

### PPQ SUB-COMPACT

Signature ergonomics and smooth single-action triggers are cornerstones of the award winning PPQ platform. The PPQ Sub-Compact provides all the features from the Legendary PPQ line in a smaller package. Accuracy and concealability are perfectly meshed together in this quality self-defense handgun. The PPQ SC is extremely comfortable and controllable thanks to the superior ergonomics and customizable fit of the included interchangeable back straps.