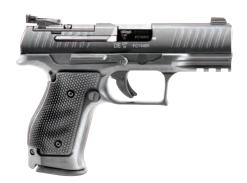

### Q5 MATCH STEEL FRAME

The Q5 Match Steel Frame is a testament to the level of excellence found solely at Walther. Its steel frame – precision machined from solid steel billet – improves ergonomics with a wrap-around grip panel, extended beavertail, full-length picatinny rail, and recessed slide release. The weight distribution of the steel frame drastically reduces recoil to improve shooter performance, ultimately contributing to overall efficiency. A modern work of art in its own right, the slide is outfitted with features previously found only on custom handguns. It is ported and optic ready, with LPA sights as well as front and rear serrations. Walther's superior accuracy is quickly realized when shooting thanks to the 5" barrel with polygonal rifling and stepped chamber.

### Q5 MATCH STEEL FRAME PRO

Breaking boundaries and shattering expectations. The Q5 Match Steel Frame Pro is superior performance taken to the next level through heightened functionality and a relentless determination to deliver precisely what the experienced shooter demands. The Q5 Match Steel Frame Pro comes standard with flared magwell and extended basepads, the real competitive edge begins here. Despite common misconceptions, you can buy performance. USPSA approved for Production and Carry Optics. IDPA approved for Stock Service Pistol and Carry Optics.