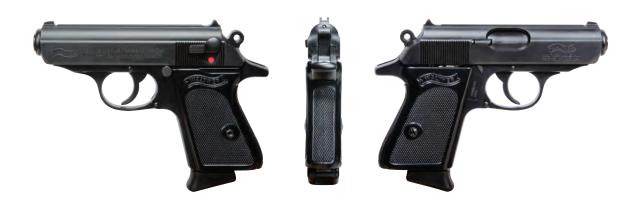

#### PPK

Walther's industry-leading innovation takes the spotlight with their PPK model handguns. At the time of its invention over 80 years ago, the PPK inspired an entirely new category in the firearm industry, now widely known as the concealed carry pistol. To fill the need for performance in a concealable package, Walther broke the mold of pocket pistols and full-size military pistols to bring undercover officers a more practical option, the PPK. It is chambered in 380 ACP, the PPK provides all the power needed in a self-defense pistol without sacrificing on critical functionalities. To execute this revolutionary concept, the Police Pistol Kriminal took all the modern advancements available at the time and combined them into one performance leading pistol. It features a double-action/single-action trigger that decocks when rotating the safety down into the safe position, first introduced by Walther.