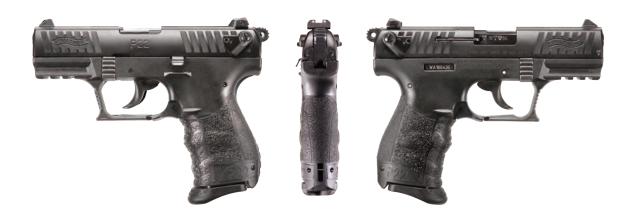

#### THE ORIGINAL TACTICAL RIMFIRE.

Walther once again took the industry by storm with the introduction of the first polymer frame semi-auto rimfire pistol, the P22. The consistent reliability, timeless style, features, and outright affordability pushed this series to become the absolute standard. Best-in-class ergonomics, supported by interchangeable backstraps, establishes the P22 as one of the most comfortable handguns available today. Plus, an ambidextrous magazine release and slide safety make this pistol perfect for both right and left-handed shooters.

#### P 2 2 Q

Originality at its finest. This firearm is a testament to a history of unprecedented achievement in both ingenuity and effectiveness. Able to surpass the expectations of modern shooters and define the competitive advantage only Walther can provide. The Walther P22 was the first polymer-framed, semi-auto tactical rimfire handgun ever made. Premium features such as windage adjustable rear sight, captured recoil spring, double-action/single-action trigger, and threaded barrel help to solidify this pistol as a leader in its class. The extremely reliable P22 is ready for anything from varmint control to recreational shooting. A rare feature for a rimfire, the P22 is covered by the Walther Legendary Lifetime Limited Warranty. This pistol is the premiere handgun for those seeking superior quality and performance from a tactical rimfire.