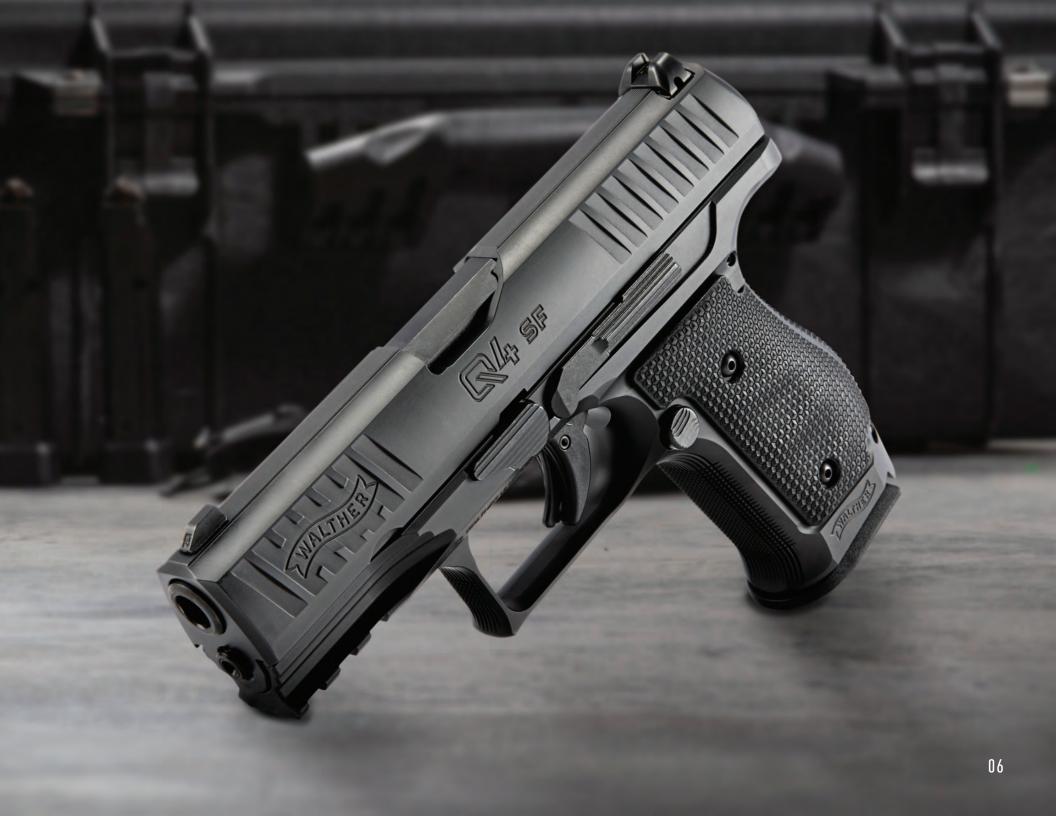

### **INEW** Q4 STEEL FRAME

Outmatched by no one. Walther continues their tradition of superiority with a handgun designed specifically for those who only buy the best and nothing less. This is the ultimate representation of high-class performance in a concealed carry package that just can't be found anywhere else. A testament to Walther's enduring legacy of excellence, the Q4 Steel Frame delivers peak performance when you need it most. Featuring Walther's legendary barrel, phosphoric sights as well as front and rear serrations, the advantages this handgun delivers are undeniable.

# **INEIV** Q4 STEEL FRAME (OR) OPTICS READY

A feat in firearm engineering that simply must be felt to be believed, the Q4 Steel Frame OR will surpass all expectations with its unrivaled accuracy and performance. Its steel frame - precision machined from solid steel billet - improves ergonomics with a wrap-around grip panel, extended beavertail, full length picatinny rail and recessed slide release. The weight distribution of the steel frame drastically reduces recoil to improve shooter performance, ultimately contributing to overall efficiency. Featuring Walther's legendary barrel, LPA sights as well as front and rear serrations, plus the option for optics when the situation demands it. Get yours today and shoot with the best.