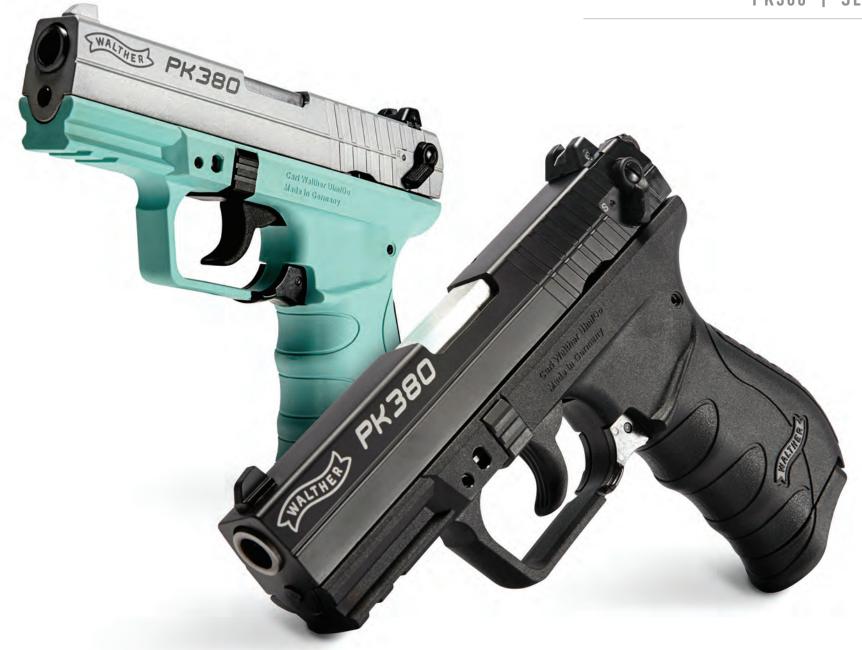

#### A MODERN TAKE ON CLASSIC STYLE.

Impressive is an understatement. Unbelievably capable in any situation, this modern fusion of practicality, power, and function is sure to deliver outstanding results with every shot. The PK380 was the first semi-automatic polymer pistol developed with an easy to rack slide. Its single-action/double-action trigger and internal slide stop are inspired by the legendary PPK, making the PK380 a real force to be reckoned with. Chambered in .380 ACP, it provides noticeably soft and manageable recoil, allowing for the best shooting experience possible.

#### PK380

The PK380 is small, light, and stylish. The easy to handle size and overall dimensions of this pistol make it an ideal option for concealed carry. The .380 caliber is powerful enough for any circumstance. The easy-to-operate slide, slight recoil, and ergonomic grip make this handgun a great choice for any shooter. The PK380 is fully ambidextrous with both a paddle-style magazine release and slide safety. As with all of Walther's high-quality handguns, it comes with a lifetime warranty for your peace of mind. The PK380 is sure to impress, no matter the situation.