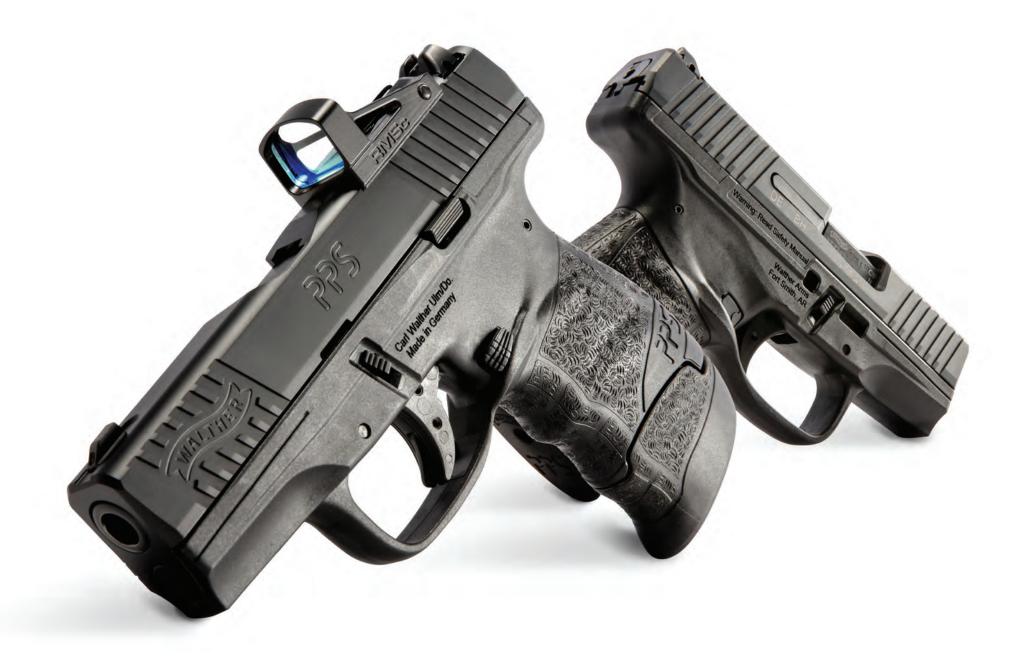

#### THE SINGLE-STACK THAT STARTED IT ALL.

The PPS M2 Series is a revolutionary yet practical concept. Delivering the premier concealed carry option with unprecedented accuracy and comfortability, capable of withstanding anything thrown in its way. Upon its release, the PPS series transformed the industry by introducing a polymer single-stack concealed carry pistol, effectively establishing a trend that remains popular still today. The PPS M2 is a more refined version of that original design, now measuring only 1" thick! It is the ultimate representation of Walther's world-renowned performance catered to the expectations of the modern shooter.

#### PPS M2

The thin, yet comfortable full frame provides the most grip surface in its class, allowing ample room for off-hand support. More grip surface provides significantly improved recoil management when combined with the higher grip supplied by the undercut trigger guard. The secret to the accuracy of the PPS M2 results from the legendary Walther barrel and an internal steel chassis that provides superior slide-to-frame fit. These features make the PPS M2 the most accurate, controllable, and concealable handgun available on the market. Often imitated, but never duplicated, the PPS series is designed to exceed every expectation and deliver the absolute best shooting experience possible.

#### PPS M2 - RMSc

In a defensive pistol, putting rounds on target rapidly and accurately defines success. The PPS M2 with Shield RMSc micro red dot sight is an extremely thin concealed carry package that enhances target acquisition while maintaining co-witnessed iron sights. Combining the best single stack pistol available with the RMSc red-dot sight creates an unfair advantage in any self-defense encounter.