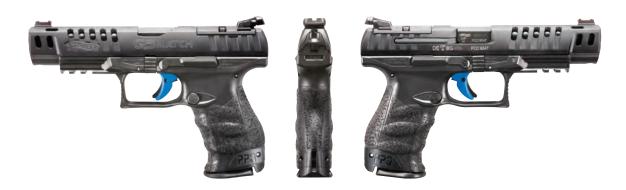

### A TRIGGER SECOND TO NONE.

Extraordinarily comfortable and genuinely elegant, advancing both efficiency and ergonomics for self-defense handguns in ways never thought possible before. The PPQ is the ultimate definition of effectiveness. The PPQ is the handgun that has the entire industry talking. The quick-defense trigger is known as the best striker-fired trigger by nearly every critic. The ergonomically designed grips fit the hand like a familiar pair of gloves, providing a uniquely accurate natural point of aim. You'll have to feel it for yourself to believe it.

### PPQ M2

Out of the box, the PPQ is one of the most versatile pistols on the market! The size and capacity make it an excellent option for concealed carry, home defense, duty use, recreational, or competition shooting. Feel the excellence of Walther suited to your needs with the PPQ, a handgun that defines both efficiency and performance. The interchangeable backstraps allow you to tune your grip, giving you a perfect, straight-back trigger pull. This adjustability also provides access to the magazine and slide releases without shifting your hand. Designed for right and left-handed shooters, the PPQ M2 features an ambidextrous slide stop and reversible button-style magazine release.