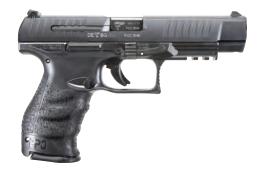

### PPQ M2

Out of the box, the PPQ is one of the most versatile pistols on the market! The size and capacity make it an excellent option for concealed carry, home defense, duty use, recreational, or competition shooting. Feel the excellence of Walther suited to your needs with the PPQ, a handgun that defines both efficiency and performance. The interchangeable backstraps allow you to tune your grip, giving you a perfect, straight-back trigger pull. This adjustability also provides access to the magazine and slide releases without shifting your hand. Designed for right and left-handed shooters, the PPQ M2 features an ambidextrous slide stop and reversible button-style magazine release.

# PPQ M2 5"

This is the same great PPQ M2 Grip & Trigger with a 5-inch barrel. Extended barrel length offers a longer sight radius for greater accuracy and an increase in muzzle velocity. A smooth quick-defense trigger delivers accurate and fast follow-up shots. Interchangeable backstraps ensure that the sculpted grip meshes comfortably in your hand for greater control. The PPQ M2 5" is everything you desire in a high performance handgun.