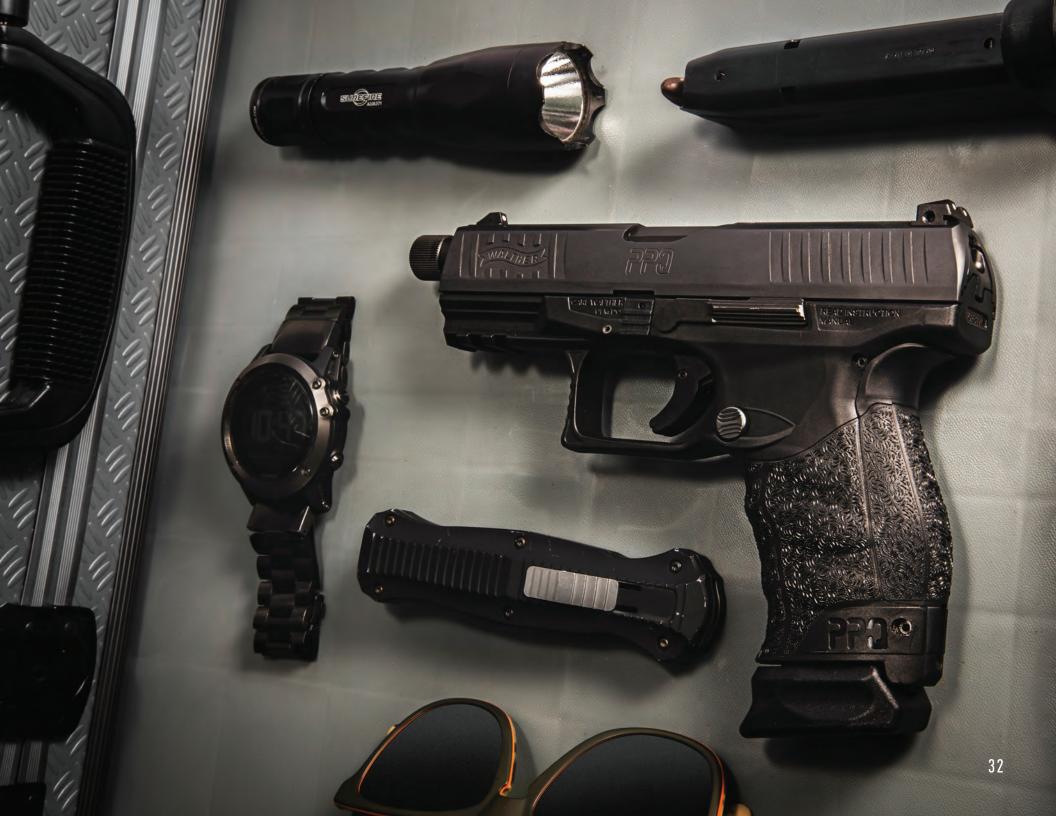

### A TRIGGER SECOND TO NONE.

Extraordinarily comfortable and genuinely elegant, advancing both efficiency and ergonomics for self-defense handguns in ways never thought possible before. The PPQ is the ultimate definition of effectiveness. The PPQ is the handgun that has the entire industry talking. The quick-defense trigger is known as the best striker-fired trigger by nearly every critic. The ergonomically designed grips fit the hand like a familiar pair of gloves, providing a uniquely accurate natural point of aim. You'll have to feel it for yourself to believe it.

### PPQ M2

Out of the box, the PPQ is one of the most versatile pistols on the market! The size and capacity make it an excellent option for concealed carry, home defense, duty use, recreational, or competition shooting. Feel the excellence of Walther suited to your needs with the PPQ, a handgun that defines both efficiency and performance. The interchangeable backstraps allow you to tune your grip, giving you a perfect, straight-back trigger pull. This adjustability also provides access to the magazine and slide releases without shifting your hand. Designed for right and left-handed shooters, the PPQ M2 features an ambidextrous slide stop and reversible button-style magazine release.