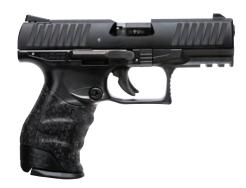

### A TRIGGER SECOND TO NONE.

Extraordinarily comfortable and genuinely elegant, advancing both efficiency and ergonomics for self-defense handguns in ways never thought possible before. The PPQ is the ultimate definition of effectiveness. The PPQ is the handgun that has the entire industry talking. The quick-defense trigger is known as the best striker-fired trigger by nearly every critic. The ergonomically designed grips fit the hand like a familiar pair of gloves, providing a uniquely accurate natural point of aim. You'll have to feel it for yourself to believe it.

### PPQ M2

Out of the box, the PPQ is one of the most versatile pistols on the market! The size and capacity make it an excellent option for concealed carry, home defense, duty use, recreational, or competition shooting. Feel the excellence of Walther suited to your needs with the PPQ, a handgun that defines both efficiency and performance. The interchangeable backstraps allow you to tune your grip, giving you a perfect, straight-back trigger pull. This adjustability also provides access to the magazine and slide releases without shifting your hand. Designed for right and left-handed shooters, the PPQ M2 features an ambidextrous slide stop and reversible button-style magazine release.