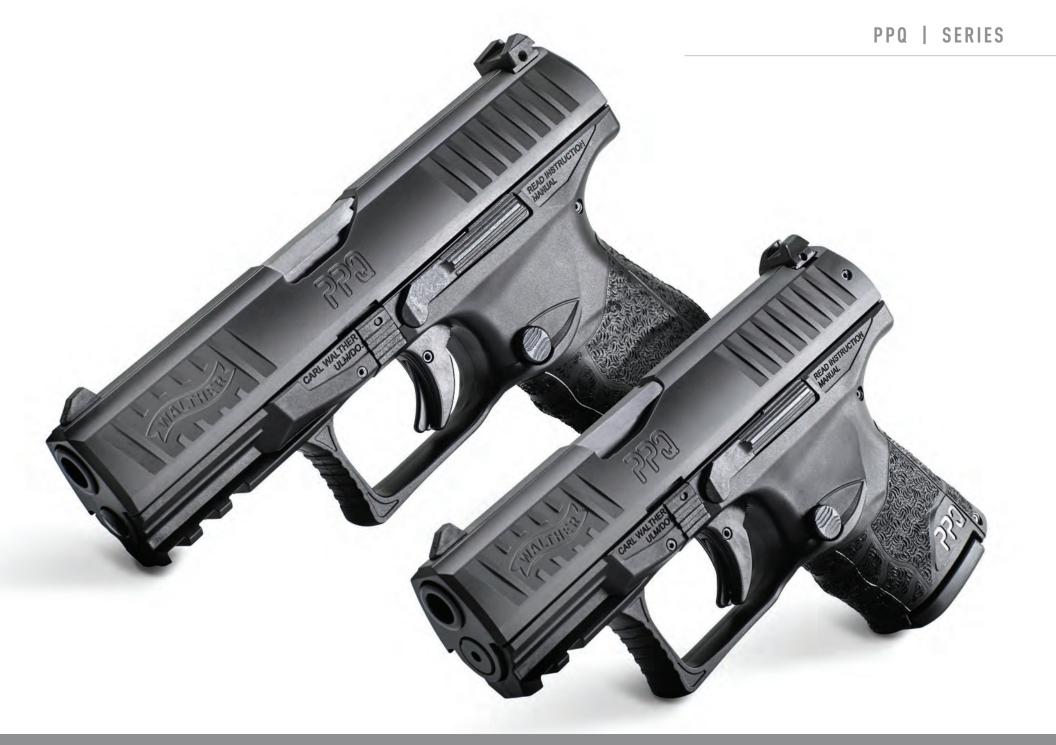

### A TRIGGER SECOND TO NONE.

Extraordinarily comfortable and genuinely elegant, advancing both efficiency and ergonomics for self-defense handguns in ways never thought possible before. The PPQ is the ultimate definition of effectiveness. The PPQ is the handgun that has the entire industry talking. The quick-defense trigger is known as the best striker-fired trigger by nearly every critic. The ergonomically designed grips fit the hand like a familiar pair of gloves, providing a uniquely accurate natural point of aim. You'll have to feel it for yourself to believe it.

### PPQ M2

Out of the box, the PPQ is one of the most versatile pistols on the market! The size and capacity make it an excellent option for concealed carry, home defense, duty use, recreational, or competition shooting. Feel the excellence of Walther suited to your needs with the PPQ, a handgun that defines both efficiency and performance. The interchangeable backstraps allow you to tune your grip, giving you a perfect, straight-back trigger pull. This adjustability also provides access to the magazine and slide releases without shifting your hand. Designed for right and left-handed shooters, the PPQ M2 features an ambidextrous slide stop and reversible button-style magazine release.

#### PPQ M1

Out of the box, the PPQ is one of the most versatile pistols on the market! The size and capacity make it an excellent option for concealed carry, home defense, duty use, recreational, or competition shooting. Feel the excellence of Walther suited to your needs with the PPQ, a handgun that defines both efficiency and performance. The interchangeable backstraps allow you to tune your grip, giving you a perfect, straight-back trigger pull. This adjustability also provides access to the magazine and slide releases without shifting your hand. Designed for right and left-handed shooters, the PPQ M1 features both an ambidextrous slide stop and **Paddle-Style Magazine Release**.